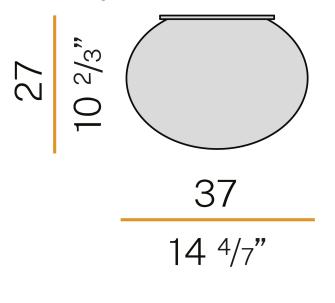

|
| POWER SUPPLY             | 220-240V AC                                                        |
| FREQUENCY                | 50/60Hz                                                            |
| WEIGHT                   | 3,40 Kg                                                            |
| PROTECTION DEGREE        | IP20                                                               |
| PACKING DIMENSIONS       | 0,0 x 0,0 x 0,0 cm                                                 |

white





Ceiling lighting fixture for interiors, with direct and indirect light emission. Wall plate with lever-closing mechanism in pressed pickled sheet metal in white powder paint.

Diffuser in mat white blown glass.

## **Technical drawing**