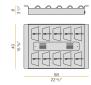

#### Accessories / charging

YRM07802.010

Multiple charging tray for up to 10 Firefly in the Sky models.