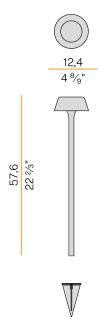

|











Floor lighting fixture for outdoor spaces, with direct light emission.

Galvanized sheet metal peg for ground fixing in polyacrylic paint.

Body in brass and aluminium in white, champagne, mat black, bronze or titanium polyacrylic paint.

Removable head with magnetic fastening, in die-cast aluminium with polyacrylic paint. Silicone gaskets.

Modelled acrylic diffuser with mat finish and serigraphy.

Stainless steel screws.

Push-button to adjust luminosity according to 5 levels of visual comfort.

Battery status indicator integrated into the head.

Equipped with Li-Po battery USB-C rechargeable, with up to 6 hours life at 100% of light emission and up to 24 hours life at 25%.

Equipped with battery charger with USB-C connector and adapter plug.

#### Technical drawing



#### Polar diagram



<u>cd/klm</u> C0 - C180 - - - C90 - C270

# **PANZERI**

## Firefly In The Sky

#### Accessories / charging

YRM07802.010

Multiple charging tray for up to 10 Firefly in the Sky models.