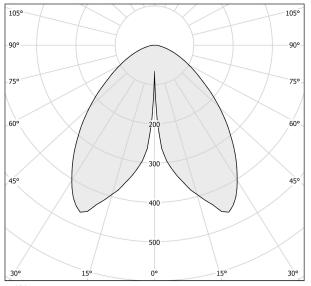

oor lighting fixture for outdoor spaces, with direct light emission.

Galvanized sheet metal peg for ground fixing in polyacrylic paint.

Body in brass and aluminium in white, champagne, mat black, bronze or titanium polyacrylic paint.

Removable head with magnetic fastening, in die-cast aluminium with polyacrylic paint. Silicone gaskets.

Modelled acrylic diffuser with mat finish and serigraphy.

Stainless steel screws.

Push-button to adjust luminosity according to 5 levels of visual comfort.

Battery status indicator integrated into the head.

Equipped with Li-Po battery USB-C rechargeable, with up to 6 hours life at 100% of light emission and up to 24 hours life at 25%.

Equipped with battery charger with USB-C connector and adapter plug.

#### Technical drawing



#### Polar diagram



<u>cd/klm</u> C0 - C180 - - - C90 - C270

# **PANZERI**

## Firefly In The Sky

#### Accessories / charging

YRM07802.010

Multiple charging tray for up to 10 Firefly in the Sky models.