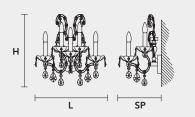

### VE 998 A5 CG

#### COLOURED GLASS VERSION

| н  | 53 cm | 20,87" |
|----|-------|--------|
| L  | 42 cm | 16,54" |
| SP | 32 cm | 12,60" |

5 x E14 x 40 W max
 Triac Dimmable

| Lighting system: | Traditional E14 lightbulbs (not included)                        |
|------------------|------------------------------------------------------------------|
| Frame:           | Painted metal covered with painted glass                         |
| Lampshades:      | No lampshades included                                           |
| Pendants:        | Color painted glass                                              |
| Available in:    | Green/ Orange/ Yellow/ Purple/ Lilac/<br>Blue/ Red/ White/ Black |