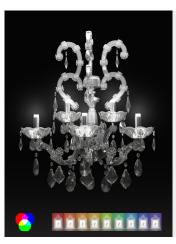

# VE 998 A5 RW

|         |                | Endlord            |
|---------|----------------|--------------------|
| н       | 53 cm          | 20,87"             |
| L<br>SP | 42 cm<br>37 cm | 16,54''<br>14,56'' |
|         | 5 x RGB-W I    | FD SOURCES (drive  |

5 x RGB-W LED SOURCES (driver included) 1650 lm at 3000 K - CRI>85 - 20 W

| Controlled by: | DMX or Masiero Smart Light App                             |
|----------------|------------------------------------------------------------|
| Frame:         | Chrome or gold plated metal covered with transparent glass |
| Lampshades:    | No lampshades included                                     |
| Pendants:      | Transparent                                                |