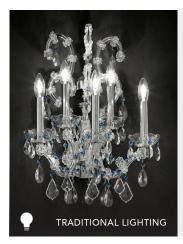

### VE 998 A5 MT TRADITIONAL VERSION

| н      | 53 cm                                      | 20,87''                                |
|--------|--------------------------------------------|----------------------------------------|
| L      | 42 cm                                      | 16,54"                                 |
| SP     | 32 cm                                      | 12,60''                                |
| 0      | 5 x E14 x 40<br>Triac Dimma                |                                        |
| Lighti | ng system: Tra                             | ditional E14 lightbulbs (not included) |
| Frame  | Frame: Chrome or gold plated metal covered |                                        |

 
 Frame:
 Chrome or gold plated metal covered by transparent glass

 Lampshades:
 No lampshades included

 Pendants:
 Transparent