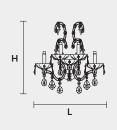

#### VE 998 A5 DW DYNAMIC WHITE LED VERSION

| н  | 53 cm | 20,87" |
|----|-------|--------|
| L  | 42 cm | 16,54" |
| SP | 37 cm | 14,56" |

CD 5 x DW LED SOURCES (driver included) DYNAMIC White from 2700 K to 6500 K 2450 lm max at 4700 K - CRI>85 - 20 W

| Controlled by: | DMX or Masiero Smart Light App                             |
|----------------|------------------------------------------------------------|
| Frame:         | Chrome or gold plated metal covered with transparent glass |
| Lampshades:    | No lampshades included                                     |
| Pendants:      | Transparent                                                |