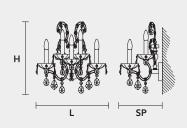

### VE 998 A5 MT TRADITIONAL VERSION

| н      | 53 cm                                      | 20,87''                                |
|--------|--------------------------------------------|----------------------------------------|
| L      | 42 cm                                      | 16,54"                                 |
| SP     | 32 cm                                      | 12,60''                                |
| 0      | 5 x E14 x 40<br>Triac Dimma                |                                        |
| Lighti | ng system: Tra                             | ditional E14 lightbulbs (not included) |
| Frame  | Frame: Chrome or gold plated metal covered |                                        |

 
 Frame:
 Chrome or gold plated metal covered by transparent glass

 Lampshades:
 No lampshades included

 Pendants:
 Transparent