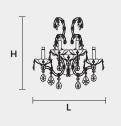

# VE 998 A5 RW

|         |                | Endlord            |
|---------|----------------|--------------------|
| н       | 53 cm          | 20,87"             |
| L<br>SP | 42 cm<br>37 cm | 16,54''<br>14,56'' |
|         | 5 x RGB-W I    | FD SOURCES (drive  |

5 x RGB-W LED SOURCES (driver included) 1650 lm at 3000 K - CRI>85 - 20 W

| Controlled by: | DMX or Masiero Smart Light App                             |
|----------------|------------------------------------------------------------|
| Frame:         | Chrome or gold plated metal covered with transparent glass |
| Lampshades:    | No lampshades included                                     |
| Pendants:      | Transparent                                                |