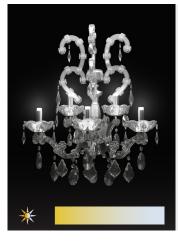

#### VE 998 A5 DW DYNAMIC WHITE LED VERSION

| н  | 53 cm | 20,87" |
|----|-------|--------|
| L  | 42 cm | 16,54" |
| SP | 37 cm | 14,56" |

CD 5 x DW LED SOURCES (driver included) DYNAMIC White from 2700 K to 6500 K 2450 lm max at 4700 K - CRI>85 - 20 W

| Controlled by: | DMX or Masiero Smart Light App                             |
|----------------|------------------------------------------------------------|
| Frame:         | Chrome or gold plated metal covered with transparent glass |
| Lampshades:    | No lampshades included                                     |
| Pendants:      | Transparent                                                |