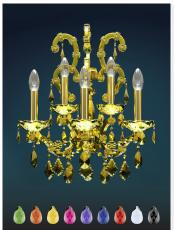

### VE 998 A5 CG

#### COLOURED GLASS VERSION

| н  | 53 cm | 20,87" |
|----|-------|--------|
| L  | 42 cm | 16,54" |
| SP | 32 cm | 12,60" |

5 x E14 x 40 W max
 Triac Dimmable

| Lighting system: | Traditional E14 lightbulbs (not included)                        |
|------------------|------------------------------------------------------------------|
| Frame:           | Painted metal covered with painted glass                         |
| Lampshades:      | No lampshades included                                           |
| Pendants:        | Color painted glass                                              |
| Available in:    | Green/ Orange/ Yellow/ Purple/ Lilac/<br>Blue/ Red/ White/ Black |