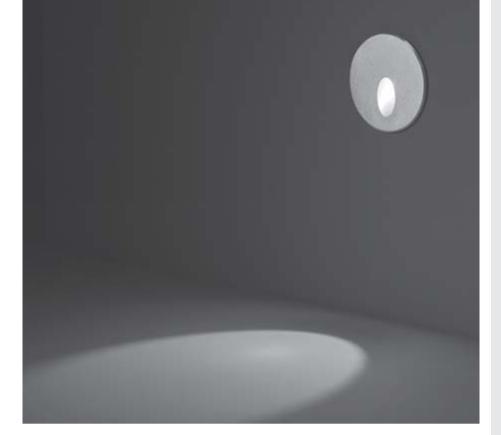

## STEP TONDO T 03

Recessed round steplight for outdoor installation in the wall, stainless steel AISI 316 body and frame, tempered safety glass, moulded silicone gasket and stainless steel screws. Built-in LED driver 220-240V 50-60Hz, with 1 high-power CREE LED. IP65 rating.