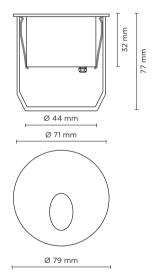

## STEP TONDO T 03

Recessed round steplight for outdoor installation in the wall, stainless steel AISI 316 body and frame, tempered safety glass, moulded silicone gasket and stainless steel screws. Built-in LED driver 220-240V 50-60Hz, with 1 high-power CREE LED. IP65 rating.

## Technical data

| Wattage        | 1 WATT                                                  |  |
|----------------|---------------------------------------------------------|--|
| IP Rating      | IP65                                                    |  |
| IK Rating      | IK07                                                    |  |
| Body and frame | Stainless Steel AISI 316                                |  |
| Light source   | NR. 1 x 1W CREE LED                                     |  |
| Screws         | Stainless steel                                         |  |
| Transformer    | Electronic power supply<br>220/240V 50/60Hz<br>built-in |  |
| Cable          | 0.2 mt. neoprene power cable included                   |  |
| Gasket         | Silicone rubber                                         |  |
| Glass          | Tempered                                                |  |
| Gross weight   | 0,60 Kg                                                 |  |
| Included       | Polypropilene recessing box                             |  |
|                |                                                         |  |