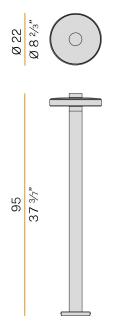

#### **Technical drawing**

micaceous grey

Galvanized sheet metal bracket for floor installation. Turned aluminium base in corten, micaceous grey or mat brass polyacrylic paint. Body in aluminium tube in corten or micaceous grey polyacrylic paint, or with wood finish coating. Turned aluminium structure in corten, micaceous grey or mat brass polyacrylic paint. Transparent silicone gaskets. Screen in partially mat cast glass.

Turned aluminium closing disk in corten, micaceous grey or mat brass polyacrylic paint. Nickelled brass M12 cable gland.

Stainless steel screws.

Equipped with neoprene power cable.