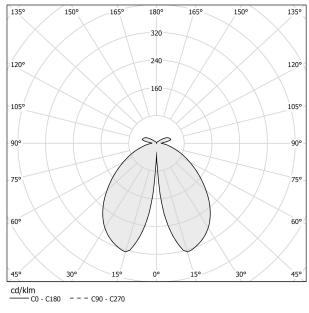

| SDCM 3                 |
| SHOCK RESISTANCE RATING  | IK06                   |
| PACKING DIMENSIONS       | 28,0 x 102,0 x 30,0 cm |

# CEERE 🗵 🗆

#### **Technical drawing**







micaceous grey





Galvanized sheet metal bracket for floor installation. Turned aluminium base in corten, micaceous grey or mat brass polyacrylic paint. Body in aluminium tube in corten or micaceous grey polyacrylic paint, or with wood finish coating. Turned aluminium structure in corten, micaceous grey or mat brass polyacrylic paint. Transparent silicone gaskets. Screen in partially mat cast glass.

Turned aluminium closing disk in corten, micaceous grey or mat brass polyacrylic paint. Nickelled brass M12 cable gland.

Stainless steel screws.

Equipped with neoprene power cable.

#### Polar diagram



## PANZERI

## Venexia

Accessories / fixing

YTF04800.012

Anchor bolts for ground fixing.