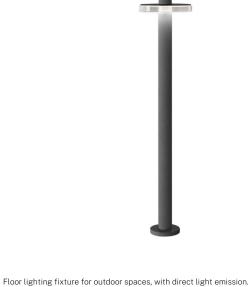

#### **Technical drawing**

micaceous grey

Galvanized sheet metal bracket for floor installation. Turned aluminium base in corten, micaceous grey or mat brass polyacrylic paint. Body in aluminium tube in corten or micaceous grey polyacrylic paint, or with wood finish coating. Turned aluminium structure in corten, micaceous grey or mat brass polyacrylic paint. Transparent silicone gaskets. Screen in partially mat cast glass.

Turned aluminium closing disk in corten, micaceous grey or mat brass polyacrylic paint. Nickelled brass M12 cable gland.

Stainless steel screws.

Equipped with neoprene power cable.