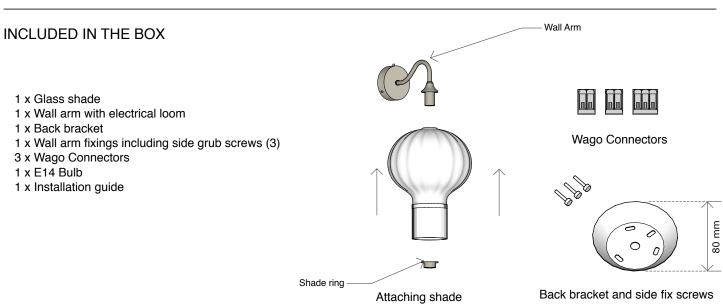

### PRODUCT

WEB LINK:

→ rothschildbickers.com/

Manufactured to BS EN 60598-1:2015

LAMPHOLDER: E14 fitting / SES bulb

ELECTRICAL: AC 220-240V Nominal frequency 50Hz

MAX WEIGHT INC. 2M FLEX

BACK PLATE: Side fix back plate with wall bracket and 3 x screws