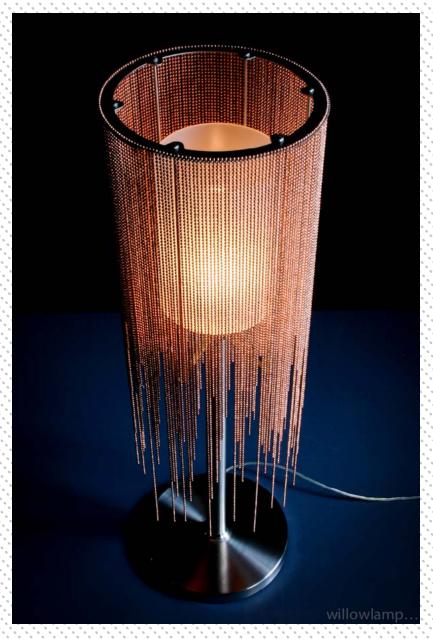

# CIRCULAR WILLOW | CIRCULAR WILLOW 280 TABLE LAMP | CIR-WIL-280(MED)-TBL

# DESCRIPTION A 280mm Dia. simple classic `circular-willow` table lamp. Made from lasercut stainless steel frames, chrome plated or lacqured, solid brass components and ballchain in several optional finishes. Illuminated by a pyrex glass ball containing a G9-Halogen or LED lamp. PRODUCT SIZE

SHADE SIZE: 280W X 500-700H MM / TOTAL HEIGHT: 750MM