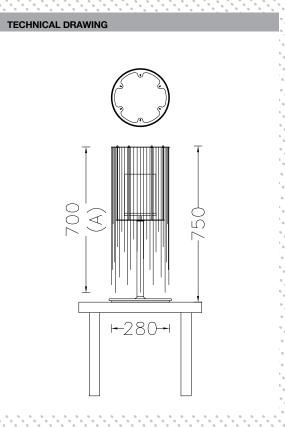

SHADE SIZE: 280W X 500-700H MM / TOTAL HEIGHT: 750MM

## PACKAGING DIMENSIONS

400MM(W) X 400MM(L) X 870MM(H)