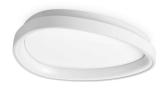

#### **Indoor - Ceiling lamps**

**Ean** 8021696328010

Item GEMINI PL D042 ON-OFF BIANCO

 Installation
 Ceiling lamps

 Guarantee
 5 years

 Gross weight
 2.91 kg

 Volume
 0.026508 m³