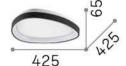

### Technical info

Net weight1.9 kgInsulation classIIProtection indexIP20ComplianceCEOperating temperature $0^{\circ} \sim +40 \, ^{\circ}\text{C}$ 

**Dimmer**  $0^{\circ} \sim +40^{\circ}\text{C}$  NO, On-Off