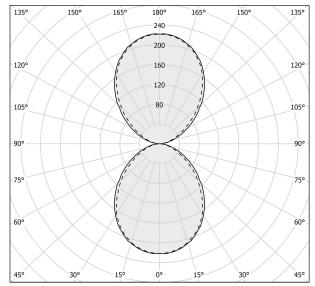

|
| LUMEN OUTPUT             | 1755lm                   |
| EFFICIENCY               | 64.2%                    |
| WEIGHT                   | 1,61 Kg                  |
| PROTECTION DEGREE        | IP20                     |
| COLOUR TOLLERANCES       | SDCM 3                   |
| PACKING DIMENSIONS       | 13,0 x 13,0 x 64,0 cm    |
|                          |                          |



Wall lighting fixture for interiors, with direct and indirect light emission.

Pickled sheet metal structure in polyacrylic paint.

Aluminium dissipation plates.

Pickled sheet metal cover in white, bronze or mat brass polyacrylic paint, or with gold leaf coating, or in polished or mat stainless steel.

Flat frosted glass diffusers.







### Technical drawing



## Polar diagram