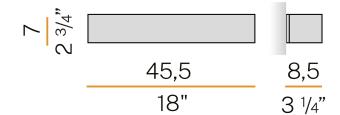

US FLUX    | 2732lm                   |
| LUMEN OUTPUT             | 1755lm                   |
| EFFICIENCY               | 64.2%                    |
| WEIGHT                   | 1,61 Kg                  |
| PROTECTION DEGREE        | IP20                     |
| COLOUR TOLLERANCES       | SDCM 3                   |
| PACKING DIMENSIONS       | 13,0 x 13,0 x 64,0 cm    |
|                          |                          |



Wall lighting fixture for interiors, with direct and indirect light emission.

Pickled sheet metal structure in polyacrylic paint.

Aluminium dissipation plates.

Pickled sheet metal cover in white, bronze or mat brass polyacrylic paint, or with gold leaf coating, or in polished or mat stainless steel.

Flat frosted glass diffusers.







### Technical drawing



## Polar diagram