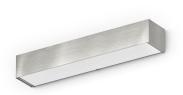

# Toy

220-240V AC dimmable (DALI/Push DIM)

A01639.045.0402

Wall lighting fixture for interiors, with direct and indirect light emission.

Pickled sheet metal structure in polyacrylic paint.

Aluminium dissipation plates.

Pickled sheet metal cover in white, bronze or mat brass polyacrylic paint, or with gold leaf coating, or in polished or mat stainless steel.

Flat frosted glass diffusers.