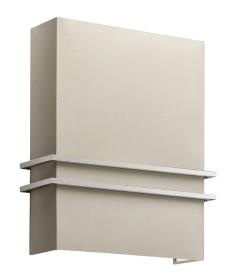

# Wall Light | LANGHAM NICKEL

## **WALL LIGHT**

Material: Metal Finish shown: Polished Nickel

# **LAMPSHADE AS SHOWN**

Code: WL-LANG-PLNL

12" Half Rectangle Ivory Silk Shade code: SH-12-HARC-LAN Shade lining: White PVC