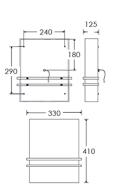

Dimensions in mm and approximate Please note that this fifting requires a cavity / Junction Box with at least 50 mm diameter by 20mm depth to facilitate electrical connection.

H&G Decorative lighting for beautiful spaces