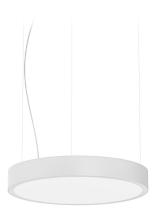

Suspension lighting fixture for interiors, with direct light emission.

Pickled sheet metal structure in white polyacrylic paint.

Aluminium dissipation plate.

Pickled sheet metal closing frame in polyacrylic paint.

Diffuser in modelled polycarbonate with opaline finish. Suspension kit with griplocks and 2m (78,7") long steel cables.

2,5m (98,4") long power cable in transparent PVC.

Power canopy with galvanized sheet metal ceiling bracket and pickled sheet metal

covering in white polyacrylic paint.