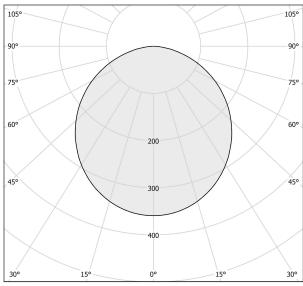

|
| COLOUR TOLLERANCES         | SDCM 3                   |
| GLOW WIRE TEST PERFORMANCE | 850°                     |
| PACKING DIMENSIONS         | 68,0 x 68,0 x 16,0 cm    |
|                            |                          |



Suspension lighting fixture for interiors, with direct light emission.

Pickled sheet metal structure in white polyacrylic paint.

Aluminium dissipation plate.

Pickled sheet metal closing frame in polyacrylic paint.

Diffuser in modelled polycarbonate with opaline finish. Suspension kit with griplocks and 2m (78,7") long steel cables.

2,5m (98,4") long power cable in transparent PVC.

Power canopy with galvanized sheet metal ceiling bracket and pickled sheet metal

covering in white polyacrylic paint.







## Technical drawing



## Polar diagram



<u>cd/klm</u> C0 - C180 - - - C90 - C270