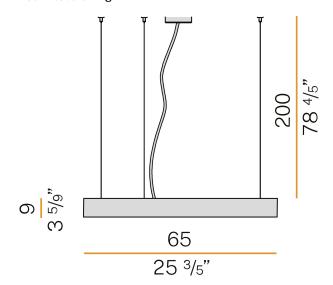

IP40                     |
| COLOUR TOLLERANCES         | SDCM 3                   |
| GLOW WIRE TEST PERFORMANCE | 850°                     |
| PACKING DIMENSIONS         | 68,0 x 68,0 x 16,0 cm    |
|                            |                          |



Suspension lighting fixture for interiors, with direct light emission.

Pickled sheet metal structure in white polyacrylic paint.

Aluminium dissipation plate.

Pickled sheet metal closing frame in polyacrylic paint.

Diffuser in modelled polycarbonate with opaline finish. Suspension kit with griplocks and 2m (78,7") long steel cables.

2,5m (98,4") long power cable in transparent PVC.

Power canopy with galvanized sheet metal ceiling bracket and pickled sheet metal

covering in white polyacrylic paint.







## Technical drawing



## Polar diagram



<u>cd/klm</u> C0 - C180 - - - C90 - C270