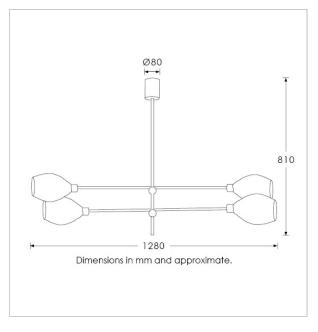

#### **TECHNICAL INFORMATION**

Weight: 2.6kg / 5.7lbs Switching & Plug: Hardwired

Lamping: 4x E14 lampholder / 4x E12 US lampholder

25W max. LED lamps recommended.

Lamps not included

TOTAL HEIGHT: 810 mm / 32" TOTAL WIDTH: 1280 mm / 50<sup>1/2</sup>"