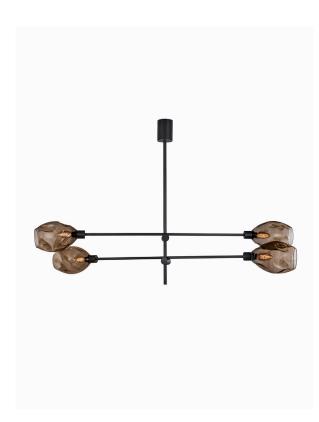

# **Product Specification Sheet**

CEILING LIGHT | KHAI

#### PRODUCT INFORMATION

Base Code: PD-KHAI-BRNZ-SMOK Material: Glass & Metal

Metalwork: Blackened Bronze Finish shown: Smoke