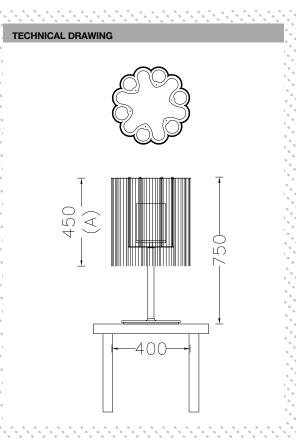

## DESCRIPTION A 400mm Dia. simple classic `scalloped-cropped` table lamp. Made from lasercut stainless steel frames, chrome plated or lacqured, solid brass components and ballchain in several optional finishes. Illuminated by a pyrex glass ball containing a G9-Halogen or LED lamp. PRODUCT SIZE SHADE SIZE: 400W X 450-700H MM / TOTAL HEIGHT: 750MM