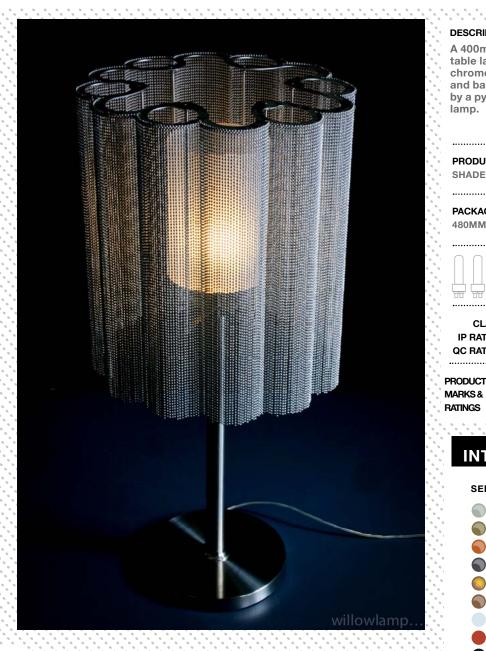

## SCALLOP CROPPED | SCALLOP CROPPED 400 TABLE LAMP | SCA-CRO-400(LRG)-TBL

## DESCRIPTION A 400mm Dia. simple classic `scalloped-cropped` table lamp. Made from lasercut stainless steel frames, chrome plated or lacqured, solid brass components and ballchain in several optional finishes. Illuminated by a pyrex glass ball containing a G9-Halogen or LED lamp. PRODUCT SIZE SHADE SIZE: 400W X 450-700H MM / TOTAL HEIGHT: 750MM

1 X G9-HALOGEN 33-60 WATT LAMPS (33-60W) OR LED

CLASS II IP RATING 20 QC RATING 21

 $\epsilon$ 

VOLTAGE RANGE
7 112 - 240V

PACKED 15KG WEIGHT