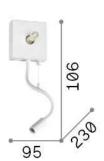

### Indoor - Wall lamps

 Ean
 8021696307466

 Item
 KID MAP2 NERO

 Installation
 Wall lamps

 Guarantee
 5 years

 Gross weight
 0.44 kg

 Volume
 0.001658 m³

### **Technical info**

Net weight $0.35 \, \mathrm{kg}$ Insulation classIIProtection indexIP20ComplianceCEOperating temperature $0^{\circ} \sim +40 \, ^{\circ}\mathrm{C}$ 

**Dimmer** NO, On-Off

**Power output** 220-240 V AC 50/60 Hz