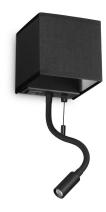

### Indoor - Wall lamps

 Ean
 8021696307466

 Item
 KID MAP2 NERO

 Installation
 Wall lamps

 Guarantee
 5 years

 Gross weight
 0.44 kg

 Volume
 0.001658 m³

### **Technical info**

Net weight $0.35 \, \mathrm{kg}$ Insulation classIIProtection indexIP20ComplianceCEOperating temperature $0^{\circ} \sim +40 \, ^{\circ}\mathrm{C}$ 

**Dimmer** NO, On-Off

**Power output** 220-240 V AC 50/60 Hz

Integrated switch button

Power supply In-built, included

Replaceable (by qualified operators only),

electronic

Accessories not included Decorative diffuser

### Source info

 Integrated source
 Light bulb (included), Integrated LED module

 Repleaceable source
 Replaceable (by qualified operators only)

Power 3 W

Emission Diffuse + Direct

Max consuption max 3,00 W

Features LED

CCT LED 3000 K

Duration LED (t. 25°c)

CRI > 90

Light beam 23°

Light beam flux 160 lm

Useful light flux 140 lm

Photobiological risk 2