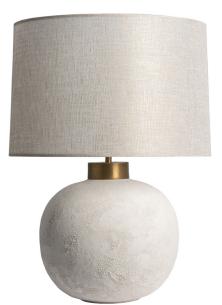

# Table Lamp | TERRA

## LAMP BASE

Material: Ceramic Finish shown: White Metalwork: Antique Brass Code: TL-TERR-ABRS-WHTE

#### LAMPSHADE AS SHOWN

16" Roman Drum Vanilla Spark Sheer Shade code: SH-16-RMDR Shade lining: Frosted PVC