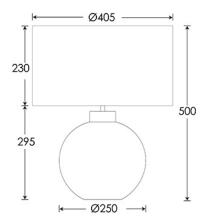

d PVC

#### FLEX

1.5 metres of Pearl twisted flex. Alternative colours can be specified from our collection.

## SWITCHING & PLUG

White 13 AMP UK plug & inline switch. Alternative plug types available.

# **BASE WEIGHT**

3 kg approx.

#### LAMPING

1 x E27 Lampholder - 60W max. LED bulb recommended.

# WARRANTY

12 Months

# FINISHING NOTE

The ceramic glazes that we have used on this lamp will create differences from piece to piece - variations in colour, formation and detailing. As such, it is part of the charm that no two products are exactly the same.

# **CLEANING INSTRUCTIONS**

The finishes on this luminaire only require regular cleaning with a soft dry duster. Abrasive or chemical cleaners may harm the finish and should not be used. Shade to be dusted with a clean dry cloth.





Dimensions in mm and approximate.

# H&Co

Decorative lighting for beautiful spaces

www.heathfield.co.uk | + 44 (0) 1732 350450 | sales@heathfield.co.uk Unit 1, Priory Road, Tonbridge, Kent, TN9 2AF, United Kingdom