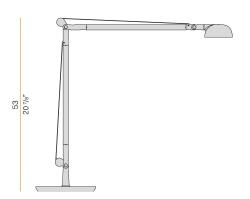

|
| PACKING DIMENSIONS       | 19,0 x 107,0 x 6,5 cm       |
|                          |                             |











Table lighting fixture for interiors, with swivelling light beam.

Pickled sheet metal bearing base in polyacrylic paint.

Extruded aluminium frame in white, mat black, bronze, mat brass or titanium polyacrylic paint.

Die-cast aluminium joints in polyacrylic paint.

Steel wire rope slings.

 $\label{eq:decomposition} \mbox{Die-cast aluminium head rotating on two axes in polyacrylic paint.}$ 

Modelled polycarbonate diffuser with opaline finish and serigraphy.

Push-button to adjust luminosity and light shade according to 5 levels of visual comfort. Equipped with a 1,6m (63") long power cable with jack connector and adapter plug.

## Technical drawing