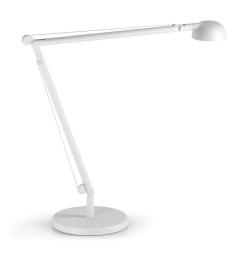

Table lighting fixture for interiors, with swivelling light beam.

Pickled sheet metal bearing base in polyacrylic paint.

Extruded aluminium frame in white, mat black, bronze, mat brass or titanium polyacrylic paint.

Die-cast aluminium joints in polyacrylic paint.

Steel wire rope slings.

 $\label{eq:decomposition} \mbox{Die-cast aluminium head rotating on two axes in polyacrylic paint.}$ 

Modelled polycarbonate diffuser with opaline finish and serigraphy.

Push-button to adjust luminosity and light shade according to 5 levels of visual comfort. Equipped with a 1,6m (63") long power cable with jack connector and adapter plug.