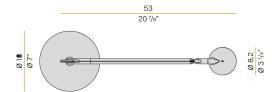

|
| PACKING DIMENSIONS       | 19,0 x 107,0 x 6,5 cm       |
|                          |                             |











Table lighting fixture for interiors, with swivelling light beam.

Pickled sheet metal bearing base in polyacrylic paint.

Extruded aluminium frame in white, mat black, bronze, mat brass or titanium polyacrylic paint.

Die-cast aluminium joints in polyacrylic paint.

Steel wire rope slings.

 $\label{eq:decomposition} \mbox{Die-cast aluminium head rotating on two axes in polyacrylic paint.}$ 

Modelled polycarbonate diffuser with opaline finish and serigraphy.

Push-button to adjust luminosity and light shade according to 5 levels of visual comfort. Equipped with a 1,6m (63") long power cable with jack connector and adapter plug.

## Technical drawing