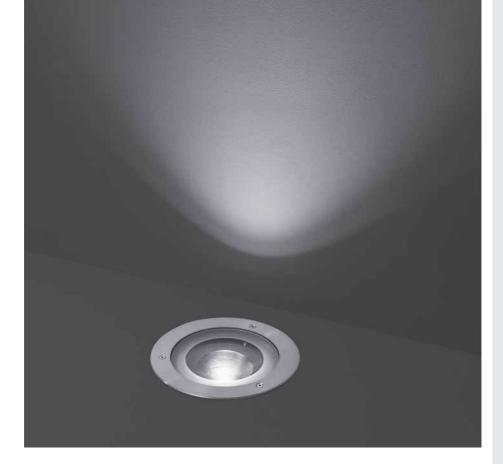

# HYDROFLOOR MEDIUM COB

Ground-recessed luminaire in round shape for outdoor installation, phospho-chromatised and polyester powder coated die-cast copper-free aluminium body and stainless steel AISI 304 frame, tempered safety glass, moulded silicone gasket. Symmetrical light distribution with adjustable optics. Built-in LED driver 220-240V 50-60Hz, with 1 CREE CXB 2530 COB LED. IP67 rating.