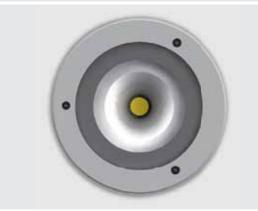

# HYDROFLOOR MEDIUM COB

Ground-recessed luminaire in round shape for outdoor installation, phospho-chromatised and polyester powder coated die-cast copper-free aluminium body and stainless steel AISI 304 frame, tempered safety glass, moulded silicone gasket. Symmetrical light distribution with adjustable optics. Built-in LED driver 220-240V 50-60Hz, with 1 CREE CXB 2530 COB LED. IP67 rating.

#### Technical data

| Wattage                  | 19 WATT                                                            |  |  |  |
|--------------------------|--------------------------------------------------------------------|--|--|--|
| IP Rating                | IP67                                                               |  |  |  |
| IK Rating                | IK10                                                               |  |  |  |
| Material                 | High corrosion resistance<br>die-cast copper-free<br>aluminum body |  |  |  |
| Trim                     | Stainless steel AISI 304                                           |  |  |  |
| Coating                  | Polyester powder coating with phosphocromating pre-finish          |  |  |  |
| Light source             | Nr. 1 CREE CXB 2530 COB LED                                        |  |  |  |
| Screws                   | Stainless steel                                                    |  |  |  |
| Transformer              | Electronic power supply<br>220/240V 50/60Hz<br>built-in            |  |  |  |
| Static weight resistance | Max 5000 Kg                                                        |  |  |  |
| Gasket                   | Silicone rubber                                                    |  |  |  |
| Glass                    | Tempered                                                           |  |  |  |
| Cable gland              | Double M20                                                         |  |  |  |
| Adjustable               | +/- 15 degrees                                                     |  |  |  |
| Power cable              | 1 mt. neoprene power cable included                                |  |  |  |
| Gross weight             | 4,00 Kg                                                            |  |  |  |
| Included                 | Polypropilene recessing box included                               |  |  |  |
|                          |                                                                    |  |  |  |