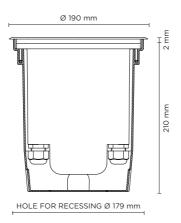

#### Technical data

| Wattage                  | 19 WATT                                                            |  |  |  |
|--------------------------|--------------------------------------------------------------------|--|--|--|
| IP Rating                | IP67                                                               |  |  |  |
| IK Rating                | IK10                                                               |  |  |  |
| Material                 | High corrosion resistance<br>die-cast copper-free<br>aluminum body |  |  |  |
| Trim                     | Stainless steel AISI 304                                           |  |  |  |
| Coating                  | Polyester powder coating with phosphocromating pre-finish          |  |  |  |
| Light source             | Nr. 1 CREE CXB 2530 COB LED                                        |  |  |  |
| Screws                   | Stainless steel                                                    |  |  |  |
| Transformer              | Electronic power supply<br>220/240V 50/60Hz<br>built-in            |  |  |  |
| Static weight resistance | Max 5000 Kg                                                        |  |  |  |
| Gasket                   | Silicone rubber                                                    |  |  |  |
| Glass                    | Tempered                                                           |  |  |  |
| Cable gland              | Double M20                                                         |  |  |  |
| Adjustable               | +/- 15 degrees                                                     |  |  |  |
| Power cable              | 1 mt. neoprene power cable included                                |  |  |  |
| Gross weight             | 4,00 Kg                                                            |  |  |  |
| Included                 | Polypropilene recessing box included                               |  |  |  |
|                          |                                                                    |  |  |  |