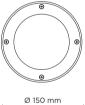

## TECH MEDIUM STEEL ROUND 03

Round downlight for outdoor surface installation on the ceiling, luminaire body completely realized in mirrored stainless steel AISI 316L, tempered safety glass, moulded silicone gasket and stainless steel screws. Built-in LED driver 220-240V 50-60Hz, with 1 x COB CREE LED. IP65 rating.

## **Technical data**

| Wattage      | 12 WATT                                              |  |
|--------------|------------------------------------------------------|--|
| IP Rating    | IP65                                                 |  |
| IK Rating    | IK08                                                 |  |
| Material     | Mirrored stainless steel AISI<br>316L                |  |
| Light source | NR. 1 x 12W CREE COB LED                             |  |
| Screws       | Stainless steel                                      |  |
| Transformer  | Electronic power supply<br>220/240V 50/60Hz built-in |  |
| Gasket       | Silicone rubber                                      |  |
| Power cable  | 0.3 mt. neoprene power cable included                |  |
| Glass        | Tempered                                             |  |
| Gross weight | 3,00 Kg                                              |  |