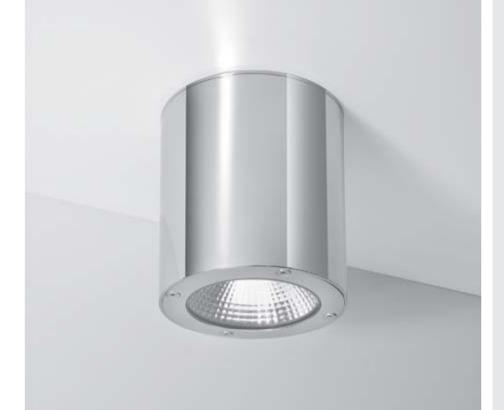

## TECH MEDIUM STEEL ROUND 03

Round downlight for outdoor surface installation on the ceiling, luminaire body completely realized in mirrored stainless steel AISI 316L, tempered safety glass, moulded silicone gasket and stainless steel screws. Built-in LED driver 220-240V 50-60Hz, with 1 x COB CREE LED. IP65 rating.

## **Technical data**

| Wattage      | 12 WATT                                              |  |
|--------------|------------------------------------------------------|--|
| IP Rating    | IP65                                                 |  |
| IK Rating    | IK08                                                 |  |
| Material     | Mirrored stainless steel AISI<br>316L                |  |
| Light source | NR. 1 x 12W CREE COB LED                             |  |
| Screws       | Stainless steel                                      |  |
| Transformer  | Electronic power supply<br>220/240V 50/60Hz built-in |  |
| Gasket       | Silicone rubber                                      |  |
| Power cable  | 0.3 mt. neoprene power cable included                |  |
| Glass        | Tempered                                             |  |
| Gross weight | 3,00 Kg                                              |  |