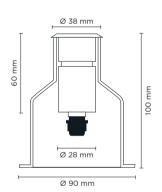

## Technical features

201060

Round ground-recessed luminaire for outdoor installation, stainless steel AISI316 body and frame, tempered frosted safety glass diffuser, moulded silicone gasket. With 6 x SMD LED. 24V DC remote driver needed. IP67 rating.

## **Technical data**

| 0,8 WATT                             |  |  |
|--------------------------------------|--|--|
| IP67                                 |  |  |
| IK09                                 |  |  |
| Stainless steel AISI 316             |  |  |
| NR. 6 x SMD LED                      |  |  |
| Stainless steel                      |  |  |
| 24V DC                               |  |  |
| Max 1000 Kg                          |  |  |
| Silicone rubber                      |  |  |
| Tempered, Frosted                    |  |  |
| 1 mt. neoprene power cable included  |  |  |
| 0,30 Kg                              |  |  |
| Polypropilene recessing box included |  |  |
|                                      |  |  |