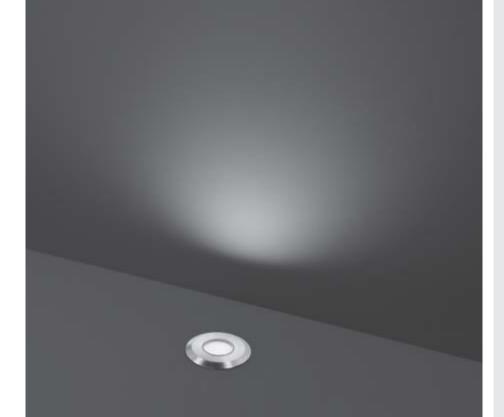

## Technical features

201060

Round ground-recessed luminaire for outdoor installation, stainless steel AISI316 body and frame, tempered frosted safety glass diffuser, moulded silicone gasket. With 6 x SMD LED. 24V DC remote driver needed. IP67 rating.