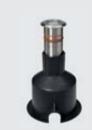

## Technical features

201060

Round ground-recessed luminaire for outdoor installation, stainless steel AISI316 body and frame, tempered frosted safety glass diffuser, moulded silicone gasket. With 6 x SMD LED. 24V DC remote driver needed. IP67 rating.

## Finish color options:

Stainless Steel (on request)