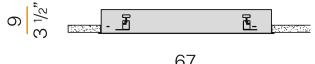

| PROTECTION DEGREE          | IP40 IP20             |
| COLOUR TOLLERANCES         | SDCM 3                |
| GLOW WIRE TEST PERFORMANCE | 850°                  |
| PACKING DIMENSIONS         | 68,0 x 68,0 x 18,0 cm |
|                            |                       |



Lighting fixture for ceiling built-in installation for interiors, with direct light emission. Built-in structure for permanent false ceilings, in pickled sheet metal in white  $% \left( 1\right) =\left( 1\right) \left( 1\right)$ polyacrylic paint.

Aluminium dissipation plate.

Pickled sheet metal closing frame in polyacrylic paint. Modelled polycarbonate diffuser with opaline finish. Galvanized sheet metal brackets for false ceiling fixing. Built-in hole dimension: Ø 655mm (Ø 25,8")









## Technical drawing





26 <sup>2</sup>/<sub>5</sub>"

## Polar diagram



<u>cd/klm</u> C0 - C180 - - - C90 - C270