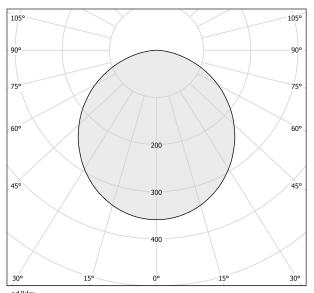

|
| COLOUR TOLLERANCES         | SDCM 3                |
| GLOW WIRE TEST PERFORMANCE | 850°                  |
| PACKING DIMENSIONS         | 68,0 x 68,0 x 18,0 cm |
|                            |                       |



Lighting fixture for ceiling built-in installation for interiors, with direct light emission. Built-in structure for permanent false ceilings, in pickled sheet metal in white  $% \left( 1\right) =\left( 1\right) \left( 1\right)$ polyacrylic paint.

Aluminium dissipation plate.

Pickled sheet metal closing frame in polyacrylic paint. Modelled polycarbonate diffuser with opaline finish. Galvanized sheet metal brackets for false ceiling fixing. Built-in hole dimension: Ø 655mm (Ø 25,8")









## Technical drawing





26 <sup>2</sup>/<sub>5</sub>"

## Polar diagram



<u>cd/klm</u> C0 - C180 - - - C90 - C270