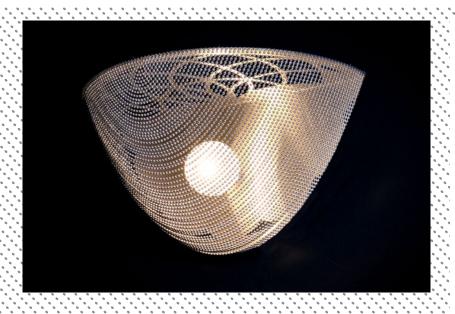

# SIMPLE LAMPS | CIRCULAR POD - WALL SCONCE - 400 | CIR-POD-400-WS

# DESCRIPTION

An addition to our 'Circular Pod' family. This simple elegant wall-sconce based on a metal circular frame folded in half at 90 degrees. The pattern of the frame above will cast dramatic shadows on the wall above. Illuminated by 1x G9 Halogen/LED bulb within handmade clear or sandblasted pyrex glass ball with OR by 1x E12/14 or E26/E27 vintage style LED bulb.

## **PRODUCT SIZE**

SHADE SIZE: 400 X 225W MM / TOTAL HEIGHT: 200-450MM