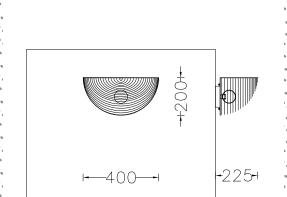

## **PRODUCT SIZE**

SHADE SIZE: 400 X 225W MM / TOTAL HEIGHT: 200-450MM

**TECHNICAL DRAWING** 