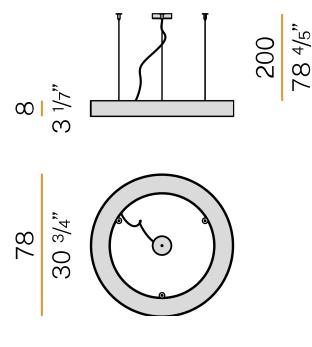

#### **Technical drawing**

Suspension lighting fixture for interiors, with direct light emission. Pickled sheet metal structure in polyacrylic paint. Aluminium dissipation plates. Pickled sheet metal covers in white, black or bronze polyacrylic paint, or with gold leaf coating. Diffuser in modelled polycarbonate with opaline finish. Suspension kit with griplocks and 2m (78,7") long steel cables. 2,5m (98,4") long power cable in transparent PVC. Power canopy with galvanized sheet metal ceiling bracket and pickled sheet metal covering in white, black or bronze polyacrylic paint, or with gold leaf coating.