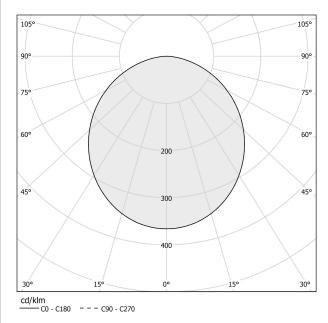

CES         | SDCM 3                   |
| GLOW WIRE TEST PERFORMANCE | 850°                     |
| PACKING DIMENSIONS         | 90,0 x 18,0 x 90,0 cm    |



#### **Technical drawing**









Suspension lighting fixture for interiors, with direct light emission. Pickled sheet metal structure in polyacrylic paint. Aluminium dissipation plates. Pickled sheet metal covers in white, black or bronze polyacrylic paint, or with gold leaf coating. Diffuser in modelled polycarbonate with opaline finish. Suspension kit with griplocks and 2m (78,7") long steel cables. 2,5m (98,4") long power cable in transparent PVC. Power canopy with galvanized sheet metal ceiling bracket and pickled sheet metal covering in white, black or bronze polyacrylic paint, or with gold leaf coating.

### Polar diagram