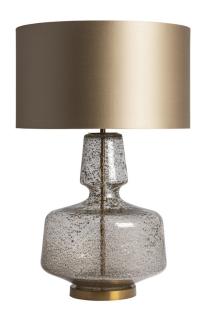

# Table Lamp | ADORA ANTIQUE

## LAMP BASE

Material: Glass Finish shown: Antique Metalwork: Antique Brass Code: TL-ADOR-ABRS-ANTI

#### LAMPSHADE AS SHOWN

16" Flat Drum Gilt Satin Shade code: SH-16-FLDR Shade lining: Prosecco PVC