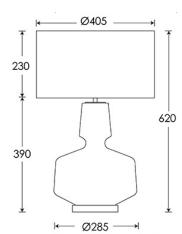

Dimensions in mm and approximate.

H&G

Decorative lighting for beautiful spaces

www.heathfield.co.uk | + 44 (0) 1732 350450 | sales@heathfield.co.uk Unit 1, Priory Road, Tonbridge, Kent, TN9 2AF, United Kingdom