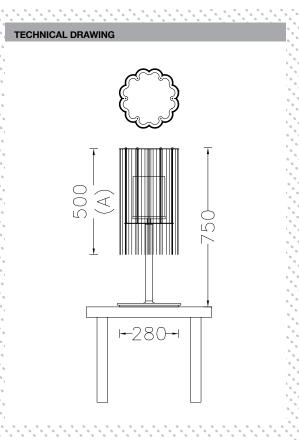

## DESCRIPTION A 280mm Dia. simple classic `scalloped-cropped` table lamp. Made from lasercut stainless steel frames, chrome plated or lacqured, solid brass components and ballchain in several optional finishes. Illuminated by a pyrex glass ball containing a G9-Halogen or LED lamp. PRODUCT SIZE SHADE SIZE: 280W X 500-700H MM / TOTAL HEIGHT: 750MM

PACKAGING DIMENSIONS 400MM(W) X 400MM(L) X 870MM(H)

LAMP TYPE & NO 1 X G9-HALOGEN 33-60 WATT LAMPS (33-60W) OR LED

\* METALLIC

PRODUCT MARKS & RATINGS  $\epsilon$ 

WEIGHT 9KG
PACKED 14KG
WEIGHT