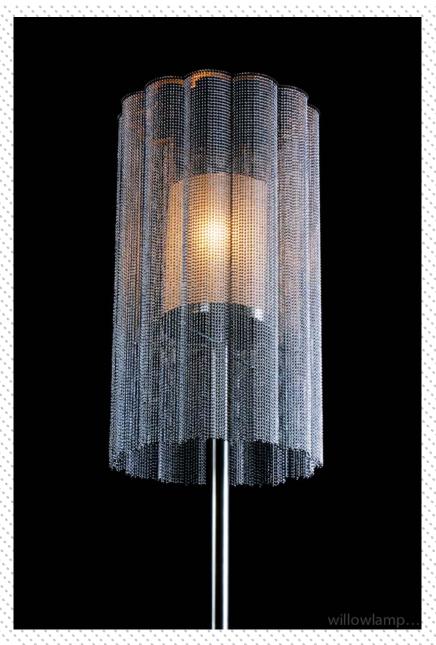

## SCALLOP CROPPED | SCALLOP CROPPED 280 TABLE LAMP | SCA-CRO-280(MED)-TBL

## DESCRIPTION A 280mm Dia. simple classic `scalloped-cropped` table lamp. Made from lasercut stainless steel frames, chrome plated or lacqured, solid brass components and ballchain in several optional finishes. Illuminated by a pyrex glass ball containing a G9-Halogen or LED lamp. PRODUCT SIZE SHADE SIZE: 280W X 500-700H MM / TOTAL HEIGHT: 750MM