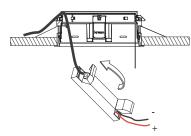

install the filterholder again by first alining A and B

installation

installation

Please make sure that main voltage is disconnected before proceeding!

install the correct gear with strain relief on the hollow ceiling

important: always check the polarity!!
+ = red wire -= black wire

male connector is already wired as follows

make sure the female connector is wired in the same way

2 = black 1 = red

installation

Turn 1/4 circle to lock.