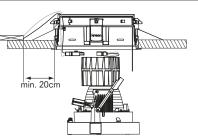

install the filterholder again by first alining A and B

installation

installation

Please make sure that main voltage is disconnected before proceeding!

install the correct gear with strain relief on the hollow ceiling