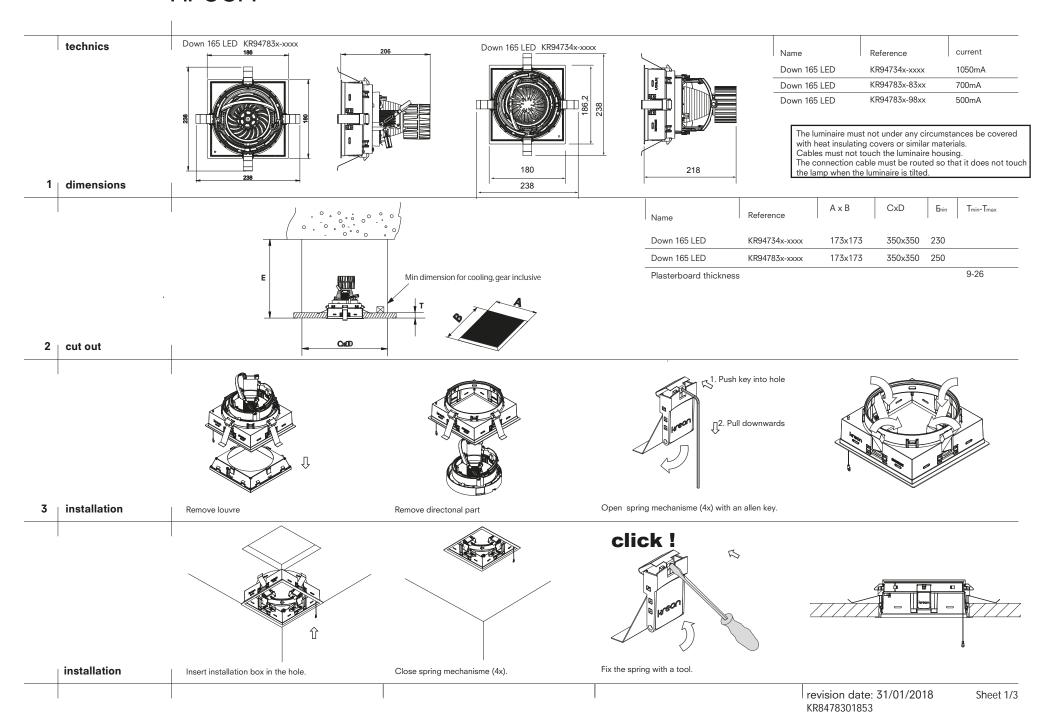

## technics

install the reflector on the LED module first. the reflector is fixed by turning it on the LED, underneath the bajonet ring

Bend the springs to remove the filterholder.

insert the reflector-LED assembly in the Aplis the border of the reflector has to snap on the springs

IMPORTANT: mind the orientation of the heatsink! the shortest side of the heatsink is on the side of the aplis with the longest rod

Optional: add extra filter (one) to the filterholder.

Maximum capacity= one filter. In case of wall washer see manual KR8473301854

install the filterholder again by first alining A and B

installation

installation

Please make sure that main voltage is disconnected before proceeding!

install the correct gear with strain relief on the hollow ceiling

important: always check the polarity!!
+ = red wire -= black wire

male connector is already wired as follows

make sure the female connector is wired in the same way

2 = black 1 = red

installation

Turn 1/4 circle to lock.

installation

kreon nv

revision date: 31/01/2018 KR8478301853