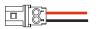

important: always check the polarity!!
+ = red wire -= black wire

male connector is already wired as follows

make sure the female connector is wired in the same way

2 = black 1 = red

installation

Turn 1/4 circle to lock.