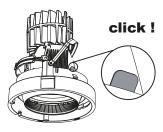

## technics

install the reflector on the LED module first. the reflector is fixed by turning it on the LED, underneath the bajonet ring

Bend the springs to remove the filterholder.

insert the reflector-LED assembly in the Aplis the border of the reflector has to snap on the springs

IMPORTANT: mind the orientation of the heatsink! the shortest side of the heatsink is on the side of the aplis with the longest rod

Optional: add extra filter (one) to the filterholder.

Maximum capacity= one filter. In case of wall washer see manual KR8473301854