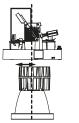

## technics

install the reflector on the LED module first. the reflector is fixed by turning it on the LED, underneath the bajonet ring

Bend the springs to remove the filterholder.

insert the reflector-LED assembly in the Aplis the border of the reflector has to snap on the springs

IMPORTANT: mind the orientation of the heatsink! the shortest side of the heatsink is on the side of the aplis with the longest rod

Optional: add extra filter (one) to the filterholder.

Maximum capacity= one filter. In case of wall washer see manual KR8473301854