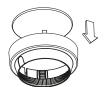

install the filterholder again by first alining A and B

installation

installation

Please make sure that main voltage is disconnected before proceeding!

install the correct gear with strain relief on the hollow ceiling