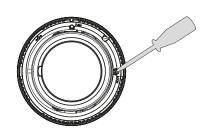

install the filterholder again by first alining A and B

installation

installation

Please make sure that main voltage is disconnected before proceeding!

install the correct gear with strain relief on the hollow ceiling