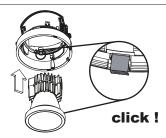

install the filterholder again by first alining A and B

installation

installation

Please make sure that main voltage is disconnected before proceeding!

install the correct gear with strain relief on the hollow ceiling