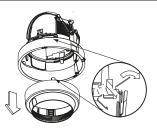

## technics

install the reflector on the LED module first. the reflector is fixed by turning it on the LED, underneath the bajonet ring

Bend the springs to remove the filterholder.

insert the reflector-LED assembly in the Aplis the border of the reflector has to snap on the springs

IMPORTANT: mind the orientation of the heatsink! the shortest side of the heatsink is on the side of the aplis with the longest rod

Optional: add extra filter (one) to the filterholder.

Maximum capacity= one filter. In case of wall washer see manual KR8473301854