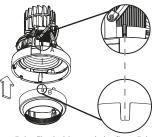

install the filterholder again by first alining A and B

installation

installation

Please make sure that main voltage is disconnected before proceeding!

install the correct gear with strain relief on the hollow ceiling

important: always check the polarity!!
+ = red wire -= black wire

male connector is already wired as follows

make sure the female connector is wired in the same way

2 = black 1 = red

installation

Turn 1/4 circle to lock.