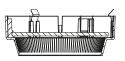

IMPORTANT: mind the orientation of the heatsink! the shortest side of the heatsink is on the side of the aplis with the longest rod

Optional: add extra filter (one) to the filterholder.

Maximum capacity= one filter. In case of wall washer see manual KR8473301854