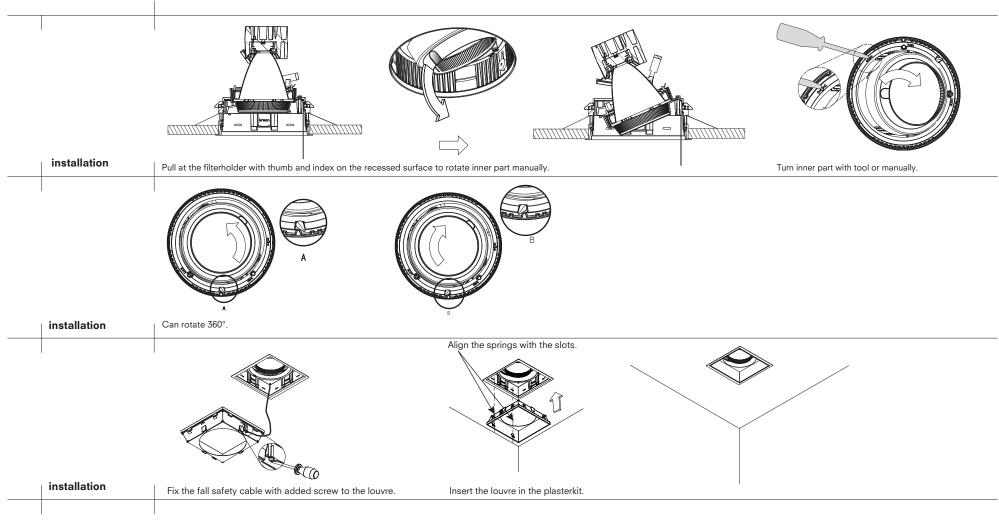

install the filterholder again by first alining A and B

installation

installation

Please make sure that main voltage is disconnected before proceeding!

install the correct gear with strain relief on the hollow ceiling

important: always check the polarity!!
+ = red wire -= black wire

male connector is already wired as follows

make sure the female connector is wired in the same way

2 = black 1 = red

installation

Turn 1/4 circle to lock.

installation

kreon nv

revision date: 31/01/2018 KR8478301853