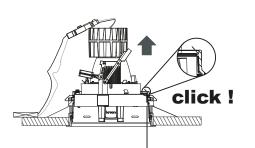

install the filterholder again by first alining A and B

installation

installation

Please make sure that main voltage is disconnected before proceeding!

install the correct gear with strain relief on the hollow ceiling

important: always check the polarity!!
+ = red wire -= black wire

male connector is already wired as follows

make sure the female connector is wired in the same way

2 = black 1 = red

installation

Turn 1/4 circle to lock.