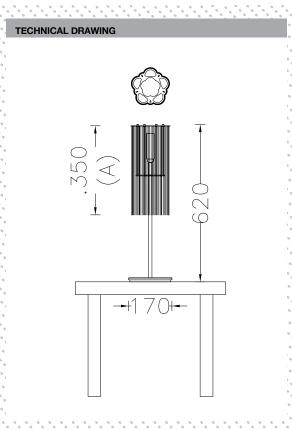

#### **PRODUCT SIZE**

SHADE SIZE: 150W X 350-520H MM / TOTAL HEIGHT: 620MM

#### PACKAGING DIMENSIONS

300MM(W) X 300MM(L) X 800MM(H)