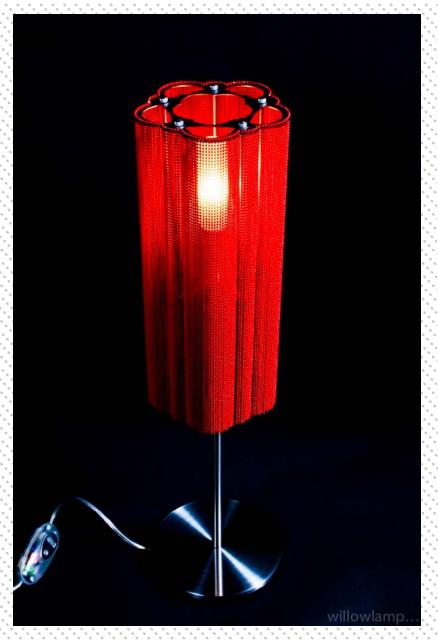

# SCALLOP CROPPED | SCALLOP CROPPED 150 TABLE LAMP | SCA-CRO-150(SML)-TBL

### DESCRIPTION

A 150mm Dia. simple classic `scalloped-cropped` table lamp. Made from lasercut stainless steel frames, chrome plated or lacqured, solid brass components and ballchain in several optional finishes. Illuminated by a pyrex glass ball containing a G9-Halogen or LED lamp.

#### **PRODUCT SIZE**

SHADE SIZE: 150W X 350-520H MM / TOTAL HEIGHT: 620MM