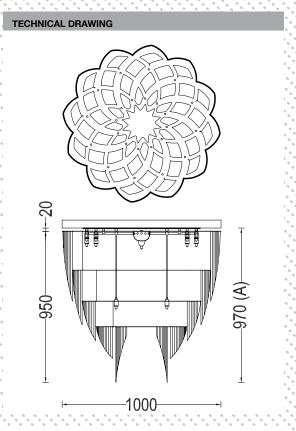

## DESCRIPTION A ceiling mounted chandelier inspired by the South Africa's national flower the 'Protea'. Made from lasercut stainless steel frames, chrome plated or lacqured, solid brass components and ballchain in several optional finishes. Illuminated by 19 surface mounted G9 Halogen lamps. PRODUCT SIZE SHADE SIZE: 1000W X 950H MM / TOTAL HEIGHT: 970MM

PACKAGING DIMENSIONS 1140MM(W) X 1140MM(L) X 390MM(H)

LAMP TYPE & NO 19 X G9-HALOGEN 18-40 WATT LAMPS (342-760W) OR LED

\* METALLIC

CLASS | IP RATING 20 QC RATING 21

WEIGHT 28KG PACKED 42KG WEIGHT

**VOLTAGE RANGE** 