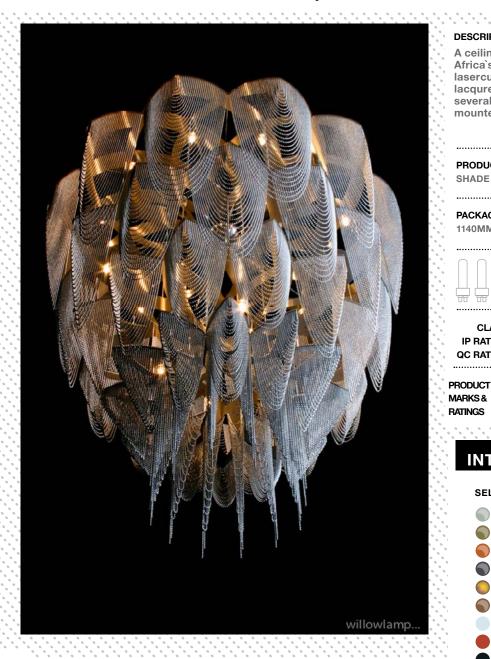

## PROTEA CHANDELIERS | PROTEA - 1000 - CEILING MOUNTED | PROTEA-1000-C

## DESCRIPTION A ceiling mounted chandelier inspired by the South Africa's national flower the 'Protea'. Made from lasercut stainless steel frames, chrome plated or lacqured, solid brass components and ballchain in several optional finishes. Illuminated by 19 surface mounted G9 Halogen lamps. PRODUCT SIZE SHADE SIZE: 1000W X 950H MM / TOTAL HEIGHT: 970MM

PACKAGING DIMENSIONS 1140MM(W) X 1140MM(L) X 390MM(H)

LAMP TYPE & NO 19 X G9-HALOGEN 18-40 WATT LAMPS (342-760W) OR LED

\* METALLIC

CLASS | IP RATING 20 QC RATING 21

WEIGHT 28KG PACKED 42KG WEIGHT

**VOLTAGE RANGE** 