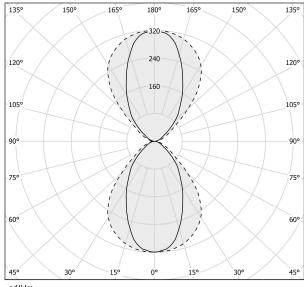

|
| COLOUR TOLLERANCES       | SDCM 3                   |
| PACKING DIMENSIONS       | 14,0 x 224,0 x 14,0 cm   |
|                          |                          |



Suspension lighting fixture for interiors, with direct and indirect light emission.

Extruded aluminium structure in RAL 9003 white or black powder paint.

 $\label{polycarbonate} \mbox{Extruded polycarbonate diffusers with opaline finish or micro-prismatic.}$ 

Pickled sheet metal end caps in polyacrylic paint.

Suspension kit with griplocks and 2m (78,7") long steel cables.

2,2m (86,6") long power cable in transparent PVC.

Power canopy with galvanized sheet metal ceiling bracket and pickled sheet metal covering in white or black polyacrylic paint.







## **Technical drawing**



## Polar diagram