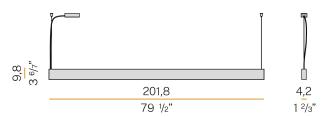

E        | IP40                     |
| COLOUR TOLLERANCES       | SDCM 3                   |
| PACKING DIMENSIONS       | 14,0 x 224,0 x 14,0 cm   |
|                          |                          |



Suspension lighting fixture for interiors, with direct and indirect light emission.

Extruded aluminium structure in RAL 9003 white or black powder paint.

 $\label{polycarbonate} \mbox{Extruded polycarbonate diffusers with opaline finish or micro-prismatic.}$ 

Pickled sheet metal end caps in polyacrylic paint.

Suspension kit with griplocks and 2m (78,7") long steel cables.

2,2m (86,6") long power cable in transparent PVC.

Power canopy with galvanized sheet metal ceiling bracket and pickled sheet metal covering in white or black polyacrylic paint.







## **Technical drawing**



## Polar diagram