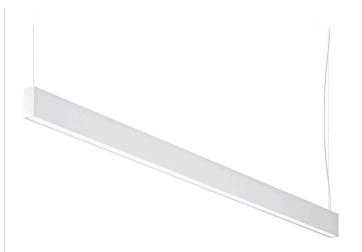

Suspension lighting fixture for interiors, with direct and indirect light emission.

Extruded aluminium structure in RAL 9003 white or black powder paint.

 $\label{polycarbonate} \mbox{Extruded polycarbonate diffusers with opaline finish or micro-prismatic.}$ 

Pickled sheet metal end caps in polyacrylic paint.

Suspension kit with griplocks and 2m (78,7") long steel cables.

2,2m (86,6") long power cable in transparent PVC.

Power canopy with galvanized sheet metal ceiling bracket and pickled sheet metal covering in white or black polyacrylic paint.