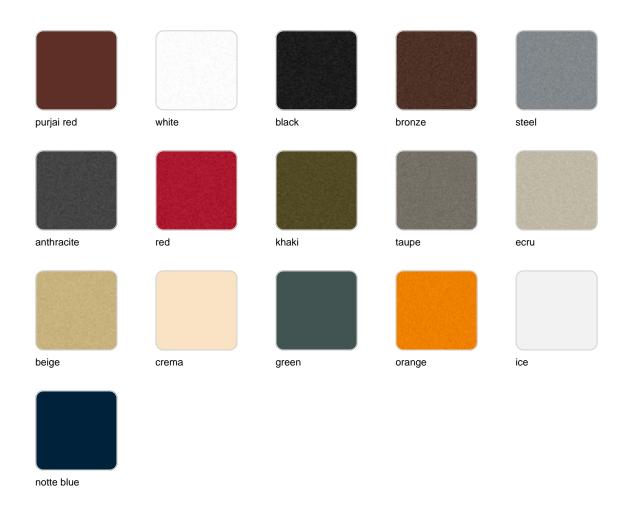

## **Finishes**

#### finishes

#### BASIC Ref. 54015

Matt Polyethylene

LACQUERED Ref. 54015F

Lacquered Polyethylene