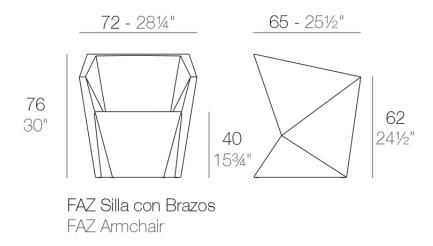

# Faz armchair

## Description

Made of polyethylene resin by rotational moulding. 100% Recyclable. Item suitable for indoor and outdoor use. Available in different finishes.

Weight: 12.02 Kg