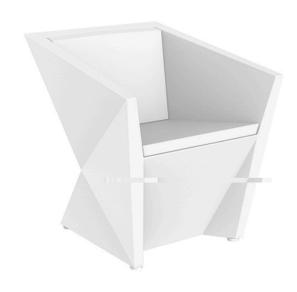

# Faz armchair

#### by Ramón Esteve

Faz is a modular collection of outdoor furniture and planters designed by <u>Ramón Esteve</u> for <u>Vondom</u>. He is the architect of harmony, serenity, timelessness and universality, and he has created mineral and emphatic shapes that make Faz a design that contextualizes with homes and installations. An ambience, encircling as a result of the blissful combination of the material and lighting, so that the sole sensation would be its fusion.

## Description

Made of polyethylene resin by rotational moulding. 100% Recyclable. Item suitable for indoor and outdoor use. Available in different finishes.

Weight: 12.02 Kg