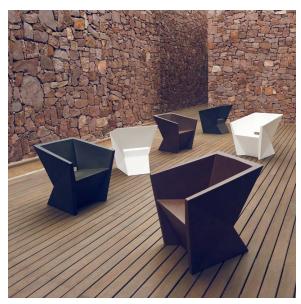

products simultaneously via the DMX transmitter (not included). There are two options to choose from: Professional XLR DMX and Home WIFI DMX. (Remote control included). Optional battery

RGBW LED BATTERY Ref. 54015Y



Unit with internal lighting with battery-powered RGBW LED technology. Includes charger and remote control for switching colors and charger. Available only in matte ice white finish.

**RGBW LED DMX BATTERY** 



Unit with internal lighting with RGBW LED technology and remote control unit for switching colors. Also controlLED by DMX-1024 (wireless), enabling communication between one or more products simultaneously via the DMX transmitter (not included). There are two options to choose from: Professional XLR DMX and Home WIFI DMX. (Remote control included).

# **Ambients**