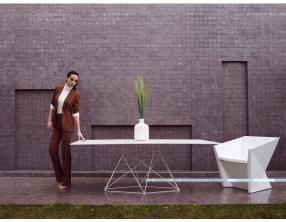

ducts simultaneously via the DMX transmitter (not included). There are two options to choose from: Professional XLR DMX and Home WIFI DMX. (Remote control included). Optional battery

RGBW LED BATTERY Ref. 54015Y



Unit with internal lighting with battery-powered RGBW LED technology. Includes charger and remote control for switching colors and charger. Available only in matte ice white finish.

**RGBW LED DMX BATTERY** 



Unit with internal lighting with RGBW LED technology and remote control unit for switching colors. Also controlLED by DMX-1024 (wireless), enabling communication between one or more products simultaneously via the DMX transmitter (not included). There are two options to choose from: Professional XLR DMX and Home WIFI DMX. (Remote control included).

# **Ambients**