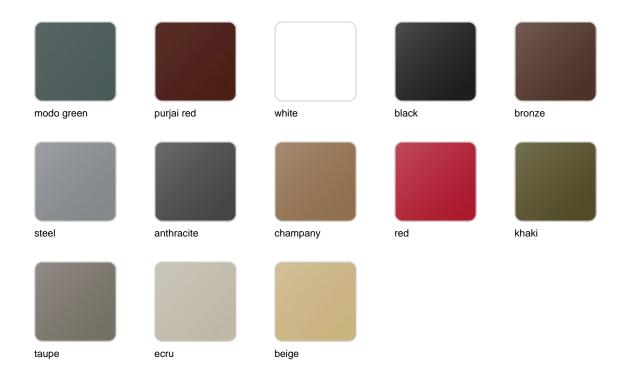

## **Finishes**

#### finishes

#### BASIC Ref. 54015

Matt Polyethylene

LACQUERED Ref. 54015F

Lacquered Polyethylene