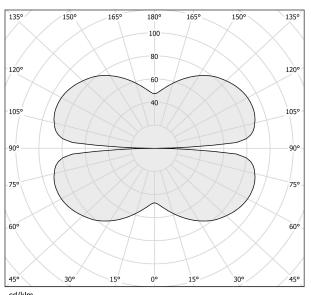

rect and indirect light emission and swivelling accent light.

Bended extruded aluminium structure in white, black, bronze, mat brass or titanium polyacrylic paint.

Extruded polycarbonate diffuser with opaline finish.

Die-cast aluminium joints in polyacrylic paint.

Die-cast aluminium projectors rotating on two axes in polyacrylic paint.

 $\label{lem:reflectors} \textit{Reflectors in thermoplastic material with chrome plated finish.}$ 

Textured glass screens.

Anti-glare snoots in black thermoplastic material.

5m (196,9") long steel suspension cables.

 $5m\,(196,9")$  long power cable in transparent PVC.

Power canopy with pickled sheet metal ceiling bracket and covering in white, black, bronze, mat brass or titanium polyacrylic paint.

### **Technical drawing**



## Polar diagram



<u>cd/klm</u> C0 - C180 - - - C90 - C270