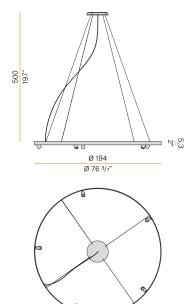

### **Technical drawing**

Suspension lighting fixture for interiors, with direct and indirect light emission and swivelling accent light.

Bended extruded aluminium structure in white, black, bronze, mat brass or titanium polyacrylic paint.

Extruded polycarbonate diffuser with opaline finish.

Die-cast aluminium joints in polyacrylic paint.

Die-cast aluminium projectors rotating on two axes in polyacrylic paint.

 $\label{lem:reflectors} \textit{Reflectors in thermoplastic material with chrome plated finish.}$ 

Textured glass screens.

Anti-glare snoots in black thermoplastic material.

5m (196,9") long steel suspension cables.

 $5m\,(196,9")$  long power cable in transparent PVC.

Power canopy with pickled sheet metal ceiling bracket and covering in white, black, bronze, mat brass or titanium polyacrylic paint.