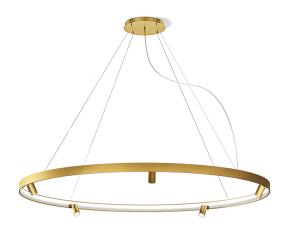

Suspension lighting fixture for interiors, with direct and indirect light emission and swivelling accent light.

Bended extruded aluminium structure in white, black, bronze, mat brass or titanium polyacrylic paint.

Extruded polycarbonate diffuser with opaline finish.

Die-cast aluminium joints in polyacrylic paint.

Die-cast aluminium projectors rotating on two axes in polyacrylic paint.

 $\label{lem:reflectors} \textit{Reflectors in thermoplastic material with chrome plated finish.}$ 

Textured glass screens.

Anti-glare snoots in black thermoplastic material.

5m (196,9") long steel suspension cables.

 $5m\,(196,9")$  long power cable in transparent PVC.

Power canopy with pickled sheet metal ceiling bracket and covering in white, black, bronze, mat brass or titanium polyacrylic paint.