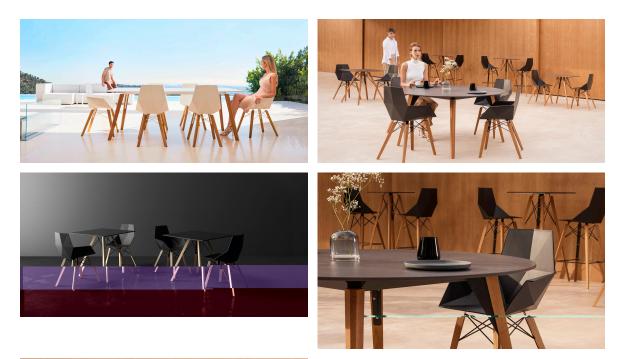

## Faz wood armchair by Ramón Esteve

Faz is a modular collection of outdoor furniture and planters designed by <u>Ramón</u> <u>Esteve</u> for <u>Vondom</u>. He is the architect of harmony, serenity, timelessness and universality, and he has created mineral and emphatic shapes that make Faz a design that contextualizes with homes and installations. An ambience, encircling as a result of the blissful combination of the material and lighting, so that the sole sensation would be its fusion.



1

#### Description

Weight: 5.04 Kg



2

### **Finishes**

# finishes BASIC PP Ref. 54294 white black ecru

#### Ambients