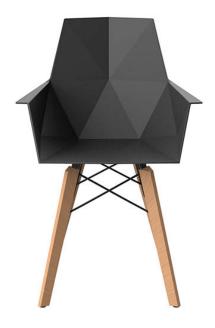

## Faz wood armchair by Ramón Esteve

Faz is a modular collection of outdoor furniture and planters designed by <u>Ramón</u> <u>Esteve</u> for <u>Vondom</u>. He is the architect of harmony, serenity, timelessness and universality, and he has created mineral and emphatic shapes that make Faz a design that contextualizes with homes and installations. An ambience, encircling as a result of the blissful combination of the material and lighting, so that the sole sensation would be its fusion.