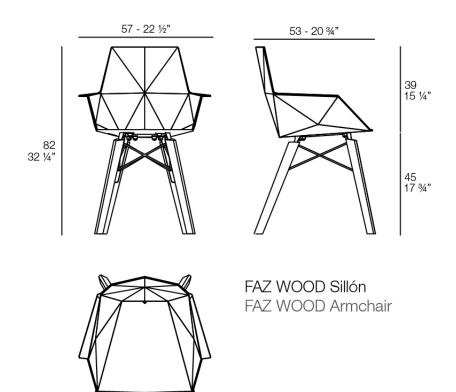

## Faz wood armchair by Ramón Esteve

Faz is a modular collection of outdoor furniture and planters designed by <u>Ramón</u> <u>Esteve</u> for <u>Vondom</u>. He is the architect of harmony, serenity, timelessness and universality, and he has created mineral and emphatic shapes that make Faz a design that contextualizes with homes and installations. An ambience, encircling as a result of the blissful combination of the material and lighting, so that the sole sensation would be its fusion.



1

#### Description

Weight: 5.04 Kg



2

### **Finishes**

# finishes BASIC PP Ref. 54294 white black ecru

#### Ambients