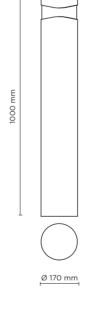

# Designed by MOMO DESIGN

1000mm height bollard, round shape, for outdoor surface installation, 360° light emission, phosphochromatised and polyester powder coated die-cast copper-free aluminium body, polycarbonate diffuser, moulded silicone gasket and stainless steel screws. Anchorage bolts included. Built-in LED driver 220-240V 50-60Hz, with 24 CREE XH-G mid-power LED. IP65 rating.