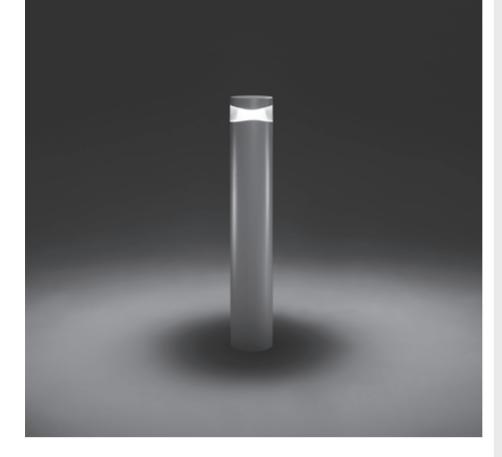

# **BOULEVARD 03 360**

# Designed by MOMO DESIGN

1000mm height bollard, round shape, for outdoor surface installation, 360° light emission, phosphochromatised and polyester powder coated die-cast copper-free aluminium body, polycarbonate diffuser, moulded silicone gasket and stainless steel screws. Anchorage bolts included. Built-in LED driver 220-240V 50-60Hz, with 24 CREE XH-G mid-power LED. IP65 rating.