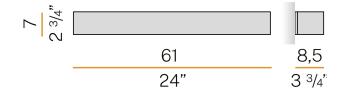

uded   |
| NOMINAL LUMINOUS FLUX    | 4098lm                |
| LUMEN OUTPUT             | 2633lm                |
| EFFICIENCY               | 64.3%                 |
| WEIGHT                   | 2,21 Kg               |
| PROTECTION DEGREE        | IP20                  |
| COLOUR TOLLERANCES       | SDCM 3                |
| PACKING DIMENSIONS       | 13,0 x 13,0 x 63,0 cm |
|                          |                       |



Wall lighting fixture for interiors, with direct and indirect light emission.

Pickled sheet metal structure in polyacrylic paint.

Aluminium dissipation plates.

Pickled sheet metal cover in white, bronze or mat brass polyacrylic paint, or with gold leaf coating, or in polished or mat stainless steel.

Flat frosted glass diffusers.







## Technical drawing



## Polar diagram



<u>cd/klm</u> C0 - C180 - - - C90 - C270