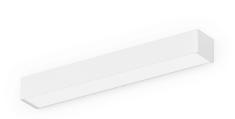

# Toy

Wall lighting fixture for interiors, with direct and indirect light emission.

Pickled sheet metal structure in polyacrylic paint.

Aluminium dissipation plates.

Pickled sheet metal cover in white, bronze or mat brass polyacrylic paint, or with gold leaf coating, or in polished or mat stainless steel.

Flat frosted glass diffusers.