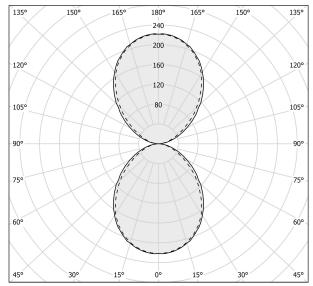

UMINOUS FLUX    | 4098lm                |
| LUMEN OUTPUT             | 2633lm                |
| EFFICIENCY               | 64.3%                 |
| WEIGHT                   | 2,21 Kg               |
| PROTECTION DEGREE        | IP20                  |
| COLOUR TOLLERANCES       | SDCM 3                |
| PACKING DIMENSIONS       | 13,0 x 13,0 x 63,0 cm |
|                          |                       |



Wall lighting fixture for interiors, with direct and indirect light emission.

Pickled sheet metal structure in polyacrylic paint.

Aluminium dissipation plates.

Pickled sheet metal cover in white, bronze or mat brass polyacrylic paint, or with gold leaf coating, or in polished or mat stainless steel.

Flat frosted glass diffusers.







## Technical drawing



## Polar diagram



<u>cd/klm</u> C0 - C180 - - - C90 - C270