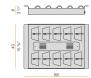

#### Accessories / charging

YRM07802.010

Multiple charging tray for up to 10 Firefly in the Sky models.