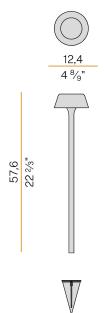

|











Floor lighting fixture for outdoor spaces, with direct light emission.

Galvanized sheet metal peg for ground fixing in polyacrylic paint.

Body in brass and aluminium in white, champagne, mat black, bronze or titanium polyacrylic paint.

Removable head with magnetic fastening, in die-cast aluminium with polyacrylic paint. Silicone gaskets.

Modelled acrylic diffuser with mat finish and serigraphy.

Stainless steel screws.

Push-button to adjust luminosity according to 5 levels of visual comfort.

Battery status indicator integrated into the head.

Equipped with Li-Po battery USB-C rechargeable, with up to 6 hours life at 100% of light emission and up to 24 hours life at 25%.

Equipped with battery charger with USB-C connector and adapter plug.

#### Technical drawing



#### Polar diagram



<u>cd/klm</u> C0 - C180 - - - C90 - C270

# **PANZERI**

## Firefly In The Sky

#### Accessories / charging

YRM07802.010

Multiple charging tray for up to 10 Firefly in the Sky models.