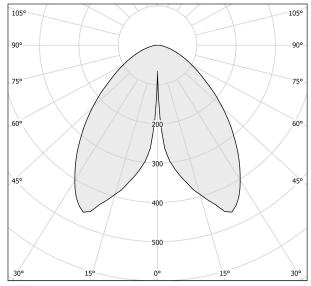

oor lighting fixture for outdoor spaces, with direct light emission.

Galvanized sheet metal peg for ground fixing in polyacrylic paint.

Body in brass and aluminium in white, champagne, mat black, bronze or titanium polyacrylic paint.

Removable head with magnetic fastening, in die-cast aluminium with polyacrylic paint. Silicone gaskets.

Modelled acrylic diffuser with mat finish and serigraphy.

Stainless steel screws.

Push-button to adjust luminosity according to 5 levels of visual comfort.

Battery status indicator integrated into the head.

Equipped with Li-Po battery USB-C rechargeable, with up to 6 hours life at 100% of light emission and up to 24 hours life at 25%.

Equipped with battery charger with USB-C connector and adapter plug.

#### Technical drawing



#### Polar diagram



<u>cd/klm</u> C0 - C180 - - - C90 - C270

# **PANZERI**

## Firefly In The Sky

#### Accessories / charging

YRM07802.010

Multiple charging tray for up to 10 Firefly in the Sky models.