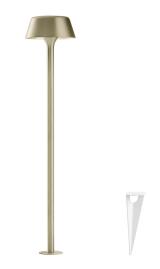

Floor lighting fixture for outdoor spaces, with direct light emission.

Galvanized sheet metal peg for ground fixing in polyacrylic paint.

Body in brass and aluminium in white, champagne, mat black, bronze or titanium polyacrylic paint.

Removable head with magnetic fastening, in die-cast aluminium with polyacrylic paint. Silicone gaskets.

Modelled acrylic diffuser with mat finish and serigraphy.

Stainless steel screws.

Push-button to adjust luminosity according to 5 levels of visual comfort.