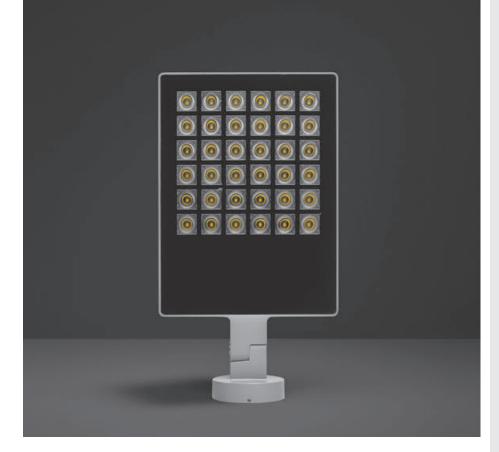

# **ZEUS MEGA**

Floodlight for outdoor installation on a façade/ wall, with 355° swivel base and allowing horizontal adjustment of +90° / -40°. Phospho-chromatised and polyester powder coated die-cast copper-free aluminium base and head, tempered safety glass, moulded silicone gaskets and o-rings, with screws in stainless steel. Swivel joint with graduated scale and mechanical aiming lock. Built-in LED driver, with 36 CREE "XP-G2" LED. IP66 rating.

#### Technical data

| Wattage      | 56 WATT                                                             |  |
|--------------|---------------------------------------------------------------------|--|
| IP Rating    | IP66                                                                |  |
| IK Rating    | IK09                                                                |  |
| Material     | High corrosion resistance die-<br>cast copper-free<br>aluminum body |  |
| Coating      | Polyester powder coating with phosphocromating pre-finish           |  |
| Light source | 36 CREE "XP-G2" LED                                                 |  |
| Screws       | Stainless steel                                                     |  |
| Transformer  | Electrical power supply<br>220/240V 50/60Hz<br>built-in             |  |
| Gasket       | Silicone rubber                                                     |  |
| Glass        | Tempered                                                            |  |
| Cable gland  | M16 rubber grommet                                                  |  |
| Power cable  | Not included                                                        |  |
| Gross weight | 3,50 Kg                                                             |  |
|              |                                                                     |  |