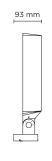

#### Technical data

| Wattage      | 56 WATT                                                             |  |
|--------------|---------------------------------------------------------------------|--|
| IP Rating    | IP66                                                                |  |
| IK Rating    | IK09                                                                |  |
| Material     | High corrosion resistance die-<br>cast copper-free<br>aluminum body |  |
| Coating      | Polyester powder coating with phosphocromating pre-finish           |  |
| Light source | 36 CREE "XP-G2" LED                                                 |  |
| Screws       | Stainless steel                                                     |  |
| Transformer  | Electrical power supply<br>220/240V 50/60Hz<br>built-in             |  |
| Gasket       | Silicone rubber                                                     |  |
| Glass        | Tempered                                                            |  |
| Cable gland  | M16 rubber grommet                                                  |  |
| Power cable  | Not included                                                        |  |
| Gross weight | 3,50 Kg                                                             |  |
|              |                                                                     |  |