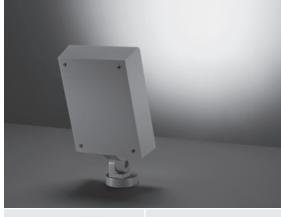

# **ZEUS MEGA**

Floodlight for outdoor installation on a façade/ wall, with 355° swivel base and allowing horizontal adjustment of +90° / -40°. Phospho-chromatised and polyester powder coated die-cast copper-free aluminium base and head, tempered safety glass, moulded silicone gaskets and o-rings, with screws in stainless steel. Swivel joint with graduated scale and mechanical aiming lock. Built-in LED driver, with 36 CREE "XP-G2" LED. IP66 rating.

#### Technical data

| Wattage      | 56 WATT                                                             |  |
|--------------|---------------------------------------------------------------------|--|
| IP Rating    | IP66                                                                |  |
| IK Rating    | IK09                                                                |  |
| Material     | High corrosion resistance die-<br>cast copper-free<br>aluminum body |  |
| Coating      | Polyester powder coating with phosphocromating pre-finish           |  |
| Light source | 36 CREE "XP-G2" LED                                                 |  |
| Screws       | Stainless steel                                                     |  |
| Transformer  | Electrical power supply<br>220/240V 50/60Hz<br>built-in             |  |
| Gasket       | Silicone rubber                                                     |  |
| Glass        | Tempered                                                            |  |
| Cable gland  | M16 rubber grommet                                                  |  |
| Power cable  | Not included                                                        |  |
| Gross weight | 3,50 Kg                                                             |  |
|              |                                                                     |  |