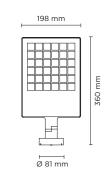

#### Technical data

| Wattage      | 56 WATT                                                             |  |
|--------------|---------------------------------------------------------------------|--|
| IP Rating    | IP66                                                                |  |
| IK Rating    | IK09                                                                |  |
| Material     | High corrosion resistance die-<br>cast copper-free<br>aluminum body |  |
| Coating      | Polyester powder coating with phosphocromating pre-finish           |  |
| Light source | 36 CREE "XP-G2" LED                                                 |  |
| Screws       | Stainless steel                                                     |  |
| Transformer  | Electrical power supply<br>220/240V 50/60Hz<br>built-in             |  |
| Gasket       | Silicone rubber                                                     |  |
| Glass        | Tempered                                                            |  |
| Cable gland  | M16 rubber grommet                                                  |  |
| Power cable  | Not included                                                        |  |
| Gross weight | 3,50 Kg                                                             |  |
|              |                                                                     |  |