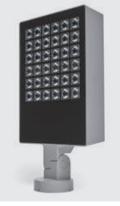

# **ZEUS MEGA**

Floodlight for outdoor installation on a façade/ wall, with 355° swivel base and allowing horizontal adjustment of +90° / -40°. Phospho-chromatised and polyester powder coated die-cast copper-free aluminium base and head, tempered safety glass, moulded silicone gaskets and o-rings, with screws in stainless steel. Swivel joint with graduated scale and mechanical aiming lock. Built-in LED driver, with 36 CREE "XP-G2" LED. IP66 rating.

#### Technical data

| Wattage      | 56 WATT                                                             |  |
|--------------|---------------------------------------------------------------------|--|
| IP Rating    | IP66                                                                |  |
| IK Rating    | IK09                                                                |  |
| Material     | High corrosion resistance die-<br>cast copper-free<br>aluminum body |  |
| Coating      | Polyester powder coating with phosphocromating pre-finish           |  |
| Light source | 36 CREE "XP-G2" LED                                                 |  |
| Screws       | Stainless steel                                                     |  |
| Transformer  | Electrical power supply<br>220/240V 50/60Hz<br>built-in             |  |
| Gasket       | Silicone rubber                                                     |  |
| Glass        | Tempered                                                            |  |
| Cable gland  | M16 rubber grommet                                                  |  |
| Power cable  | Not included                                                        |  |
| Gross weight | 3,50 Kg                                                             |  |
|              |                                                                     |  |