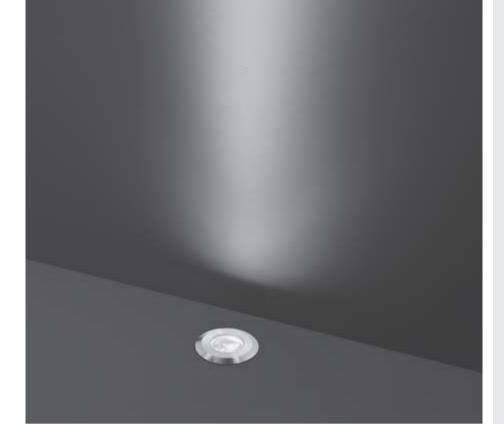

# **HYDROFLOOR**

Round ground-recessed luminaire for outdoor installation, stainless steel AISI316 body and frame, tempered safety glass, moulded silicone gasket. With 3 CREE LED. 24V DC remote driver needed. IP67 rating.

### **Technical data**

| Wattage                  | 3 WATT                                           |  |
|--------------------------|--------------------------------------------------|--|
| IP Rating                | IP67                                             |  |
| IK Rating                | IK09                                             |  |
| Material                 | Completely made in stainless steel AISI 316 body |  |
| Light source             | NR. 3 x 1W CREE "XP-G3" LED                      |  |
| Screws                   | Stainless steel                                  |  |
| Remote driver            | 24V DC                                           |  |
| Static weight resistance | Max 1000 Kg                                      |  |
| Gasket                   | Silicone rubber                                  |  |
| Glass                    | Tempered                                         |  |
| Power cable              | 1 mt. neoprene power cable included              |  |
| Gross weight             | 0,60 Kg                                          |  |
| Included                 | Polypropilene recessing box included             |  |
|                          |                                                  |  |