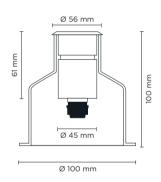

### **Technical data**

| Wattage                  | 3 WATT                                           |  |
|--------------------------|--------------------------------------------------|--|
| IP Rating                | IP67                                             |  |
| IK Rating                | IK09                                             |  |
| Material                 | Completely made in stainless steel AISI 316 body |  |
| Light source             | NR. 3 x 1W CREE "XP-G3" LED                      |  |
| Screws                   | Stainless steel                                  |  |
| Remote driver            | 24V DC                                           |  |
| Static weight resistance | Max 1000 Kg                                      |  |
| Gasket                   | Silicone rubber                                  |  |
| Glass                    | Tempered                                         |  |
| Power cable              | 1 mt. neoprene power cable included              |  |
| Gross weight             | 0,60 Kg                                          |  |
| Included                 | Polypropilene recessing box included             |  |
|                          |                                                  |  |