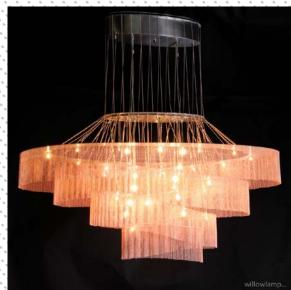

### DESCRIPTION

Elongated spiraling art-chandelier inspired by galaxies. Made from lasercut stainless steel frames, chrome plated or lacqured, solid brass components, ballchain in several optional finishes. Illuminated by 20W G4-Halogen electrical systems one with 12 suspended glass balls and another with 20 surface mounted lamps on the spiraling metal frame. Ideal for a linear space or over a long table.

#### PRODUCT SIZE

SHADE SIZE: 1600X600W X 700H MM / TOTAL HEIGHT: 1200MM