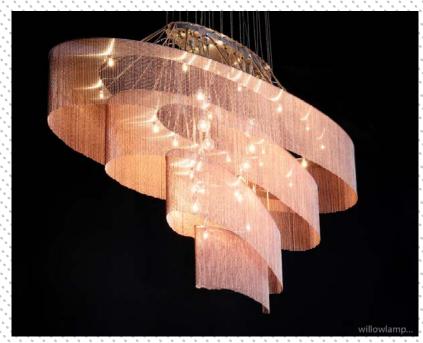

### DESCRIPTION

Elongated spiraling art-chandelier inspired by galaxies. Made from lasercut stainless steel frames, chrome plated or lacqured, solid brass components, ballchain in several optional finishes. Illuminated by 20W G4-Halogen electrical systems one with 12 suspended glass balls and another with 20 surface mounted lamps on the spiraling metal frame. Ideal for a linear space or over a long table.

#### PRODUCT SIZE

SHADE SIZE: 1600X600W X 700H MM / TOTAL HEIGHT: 1200MM