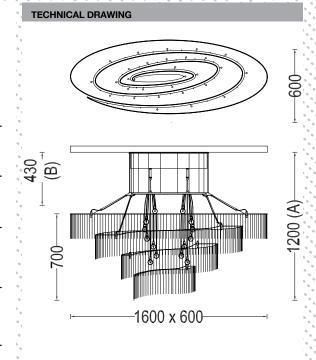

#### PRODUCT SIZE

SHADE SIZE: 1600X600W X 700H MM / TOTAL HEIGHT: 1200MM

#### PACKAGING DIMENSIONS

1760MM(W) X 800MM(L) X 390MM(H)