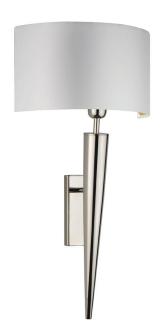

# Wall Light | TORCHERE NICKEL

### **WALL LIGHT**

Material: Metal Finish shown: Nickel Code: WL-TORC-PLNL

# **LAMPSHADE AS SHOWN**

12" Crescent Ivory Satin Shade code: SH-12-CRES Shade lining: Gold PVC