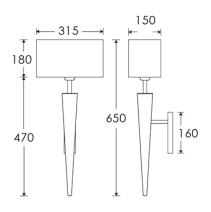

Dimensions in mm and approximate

H&G Decorative lighting for beautiful spaces

www.heathfield.co.uk | + 44 (0) 1732 350450 | sales@heathfield.co.uk Unit 1, Priory Road, Tonbridge, Kent, TN9 2AF, United Kingdom