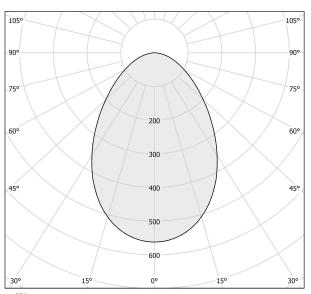

black, bronze or mat brass polyacrylic paint, or }$ with gold leaf coating.

Pickled sheet metal end cap in white, black, bronze, mat brass or gold polyacrylic paint.

Aluminium dissipation plate. Flat frosted glass diffuser.

 $\label{lem:pickled} \mbox{Pickled sheet metal frame in white, black, bronze or mat brass polyacrylic paint, or with}$ gold leaf coating.

 $2m\,(78,\!7")$  long suspension and power cable in transparent PVC.

Power canopy with galvanized sheet metal ceiling bracket and pickled sheet metal  $% \left( 1\right) =\left( 1\right) \left( 1\right) +\left( 1\right) \left( 1\right) \left( 1\right) +\left( 1\right) \left( 1\right$ covering in white, black, bronze or mat brass polyacrylic paint, or with gold leaf coating.





#### **Technical drawing**



## Polar diagram



<u>cd/klm</u> C0 - C180 - - - C90 - C270

# **PANZERI**

# Two

### Accessories / dimming

XM14/230

Dimmable device for 230V LED modules, 5÷100W.