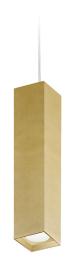

Suspension lighting fixture for interiors, with direct light emission.

 $\label{prop:eq:extruded} \textbf{Extruded aluminium structure in white, black, bronze or mat brass polyacrylic paint, or }$ with gold leaf coating.

Pickled sheet metal end cap in white, black, bronze, mat brass or gold polyacrylic paint.

Aluminium dissipation plate. Flat frosted glass diffuser.

 $\label{lem:pickled} \mbox{Pickled sheet metal frame in white, black, bronze or mat brass polyacrylic paint, or with}$ gold leaf coating.

 $2m\,(78,\!7")$  long suspension and power cable in transparent PVC.

Power canopy with galvanized sheet metal ceiling bracket and pickled sheet metal  $% \left( 1\right) =\left( 1\right) \left( 1\right) +\left( 1\right) \left( 1\right) \left( 1\right) +\left( 1\right) \left( 1\right$ covering in white, black, bronze or mat brass polyacrylic paint, or with gold leaf coating.