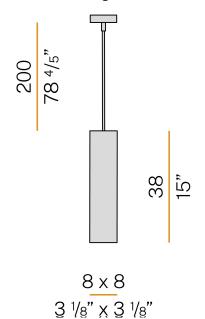

structure in white, black, bronze or mat brass polyacrylic paint, or }$ with gold leaf coating.

Pickled sheet metal end cap in white, black, bronze, mat brass or gold polyacrylic paint.

Aluminium dissipation plate. Flat frosted glass diffuser.

 $\label{lem:pickled} \mbox{Pickled sheet metal frame in white, black, bronze or mat brass polyacrylic paint, or with}$ gold leaf coating.

 $2m\,(78,\!7")$  long suspension and power cable in transparent PVC.

Power canopy with galvanized sheet metal ceiling bracket and pickled sheet metal  $% \left( 1\right) =\left( 1\right) \left( 1\right) +\left( 1\right) \left( 1\right) \left( 1\right) +\left( 1\right) \left( 1\right$ covering in white, black, bronze or mat brass polyacrylic paint, or with gold leaf coating.





#### **Technical drawing**



## Polar diagram



<u>cd/klm</u> C0 - C180 - - - C90 - C270

# **PANZERI**

# Two

### Accessories / dimming

XM14/230

Dimmable device for 230V LED modules, 5÷100W.