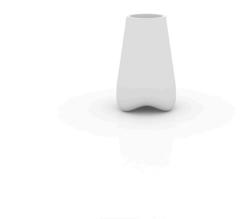

# Pal nano planter Ø14x28 by Karim Rashid

Pal is, as the name suggests, a friendly and modern line of indoor & outdoor furniture design by Karim Rashid for the Spanish brand Vondom. This collection is a selection of exclusive, minimalistic and colorful collections of design furniture.

### Description

Pot made of polyethylene resin by rotational moulding. 100% Recyclable. Item suitable for indoor and outdoor use. Available in different finishes.

Weight: 0.5 Kg