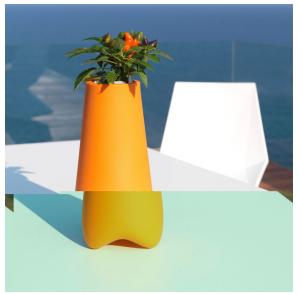

Kg



## **Finishes**

### finishes

#### BASIC Ref. 51015A

| green      | purjai red | orange | ice    | notte blue |
|------------|------------|--------|--------|------------|
| crema      | white      | black  | bronze | steel      |
| anthracite | red        | khaki  | taupe  | plum       |
|            |            |        |        |            |

ecru

beige

Matt Polyethylene

LACQUERED Ref. 51015F

| purjai red | white | black      | bronze   | steel |
|------------|-------|------------|----------|-------|
| anthracite | red   | khaki      | taupe    | plum  |
| ecru       | beige | modo green | champany |       |

Lacquered Polyethylene

### lighting

#### LIGHT Ref. 51015W



White internally lit unit with LED technology. Available only in matte ice white finish.

## Ambients