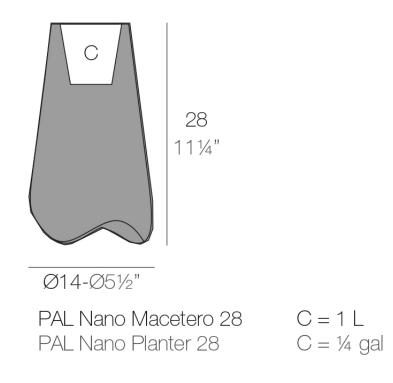

### Description

Pot made of polyethylene resin by rotational moulding. 100% Recyclable. Item suitable for indoor and outdoor use. Available in different finishes.

Weight: 0.5 Kg