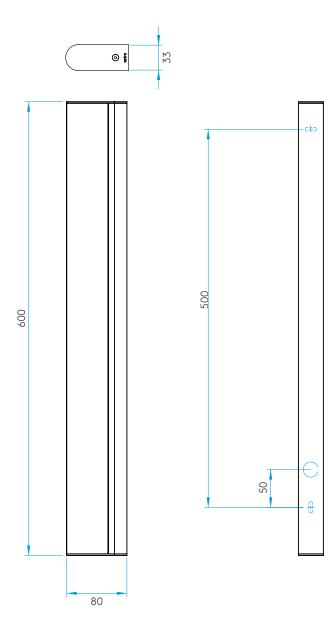

#### GENERAL

FINISH: Polished Chrome MAIN MATERIAL: Metal - Aluminium

H: 600mm W: 33mm D: 80mm **DIMENSIONS:** INSTALLATION ORIENTATION: Wall Mount - Horizontal/Vertical

**CUT OUT HOLE:** Not Applicable **RECESS DEPTH:** Not Applicable