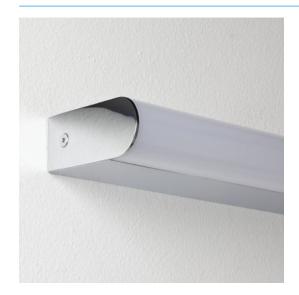

# ARTEMIS 600 7974

#### GENERAL

FINISH: Polished Chrome MAIN MATERIAL: Metal - Aluminium

H: 600mm W: 33mm D: 80mm **DIMENSIONS:** INSTALLATION ORIENTATION: Wall Mount - Horizontal/Vertical

**CUT OUT HOLE:** Not Applicable **RECESS DEPTH:** Not Applicable

FIRE RATING: Not Applicable

CABLE LENGTH: Not Applicable **GROSS WEIGHT:** 1.128 (Kg) CLASS: CE (Class II) IP RATING: IP44 **BATHROOM ZONE:** Zone 2, 3

VOLTAGE: Mains 230V

PRODUCT F MARK: Suitable for mounting