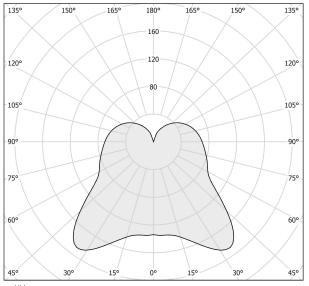

x 0,0 cm                                                      |
|                          |                                                                         |



Suspension lighting fixture for interiors, with direct and indirect light emission. Pickled sheet metal structure in titanium polyacrylic paint.

 $\hbox{Diffuser in hand-crafted blown glass with white or smoke-grey shaded effect.}$ 2m (78,7") long steel suspension cable.

2m (78,7") long power cable in transparent PVC.

Power canopy with galvanized sheet metal ceiling bracket and pickled sheet metal  $% \left( 1\right) =\left( 1\right) \left( 1\right) +\left( 1\right) \left( 1\right) \left( 1\right) +\left( 1\right) \left( 1\right$ covering in titanium polyacrylic paint.









## Technical drawing



## Polar diagram



<u>cd/klm</u> C0 - C180 - - - C90 - C270