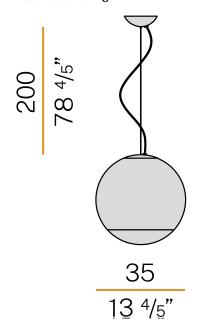

## Technical drawing

Suspension lighting fixture for interiors, with direct and indirect light emission. Pickled sheet metal structure in titanium polyacrylic paint.

 $\hbox{Diffuser in hand-crafted blown glass with white or smoke-grey shaded effect.}$ 2m (78,7") long steel suspension cable.

2m (78,7") long power cable in transparent PVC.

Power canopy with galvanized sheet metal ceiling bracket and pickled sheet metal  $% \left( 1\right) =\left( 1\right) \left( 1\right) +\left( 1\right) \left( 1\right) \left( 1\right) +\left( 1\right) \left( 1\right$ covering in titanium polyacrylic paint.