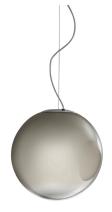

Suspension lighting fixture for interiors, with direct and indirect light emission. Pickled sheet metal structure in titanium polyacrylic paint.

 $\hbox{Diffuser in hand-crafted blown glass with white or smoke-grey shaded effect.}$ 2m (78,7") long steel suspension cable.

2m (78,7") long power cable in transparent PVC.

Power canopy with galvanized sheet metal ceiling bracket and pickled sheet metal  $% \left( 1\right) =\left( 1\right) \left( 1\right) +\left( 1\right) \left( 1\right) \left( 1\right) +\left( 1\right) \left( 1\right$ covering in titanium polyacrylic paint.