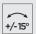

## Technical data

| Wattage                  | 8 WATT                                                  |  |  |
|--------------------------|---------------------------------------------------------|--|--|
| IP Rating                | IP67                                                    |  |  |
| IK Rating                | IK10                                                    |  |  |
| Material                 | Completely made in stainless steel AISI 316             |  |  |
| Trim                     | Stainless steel AISI 316                                |  |  |
| Light source             | N. 5 x 1.5W CREE "XP-G3" LED                            |  |  |
| Screws                   | Stainless steel                                         |  |  |
| Transformer              | Electronic power supply<br>220/240V 50/60Hz<br>built-in |  |  |
| Static weight resistance | Max 5000 Kg                                             |  |  |
| Gasket                   | Silicone rubber                                         |  |  |
| Glass                    | Tempered                                                |  |  |
| Cable gland              | Double M20                                              |  |  |
| Adjustable               | +/- 15 degrees                                          |  |  |
| Power cable              | 1 mt. neoprene power cable included                     |  |  |
| Gross weight             | 2,50 Kg                                                 |  |  |
| Included                 | Polypropilene recessing box included                    |  |  |
|                          |                                                         |  |  |