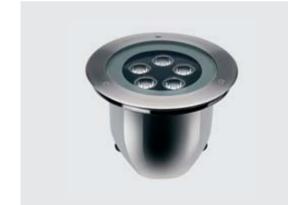

## HYDROFLOOR MEDIUM STEEL AISI 316

Round ground-recessed luminaire for outdoor installation, stainless steel AISI 316 body and frame, tempered safety glass, moulded silicone gasket. Built-in LED driver 220-240V 50-60Hz, with 5 CREE XP-G3 LED. IP67 rating.

## Technical data

| Wattage                  | 8 WATT                                                  |  |  |
|--------------------------|---------------------------------------------------------|--|--|
| IP Rating                | IP67                                                    |  |  |
| IK Rating                | IK10                                                    |  |  |
| Material                 | Completely made in stainless steel AISI 316             |  |  |
| Trim                     | Stainless steel AISI 316                                |  |  |
| Light source             | N. 5 x 1.5W CREE "XP-G3" LED                            |  |  |
| Screws                   | Stainless steel                                         |  |  |
| Transformer              | Electronic power supply<br>220/240V 50/60Hz<br>built-in |  |  |
| Static weight resistance | Max 5000 Kg                                             |  |  |
| Gasket                   | Silicone rubber                                         |  |  |
| Glass                    | Tempered                                                |  |  |
| Cable gland              | Double M20                                              |  |  |
| Adjustable               | +/- 15 degrees                                          |  |  |
| Power cable              | 1 mt. neoprene power cable included                     |  |  |
| Gross weight             | 2,50 Kg                                                 |  |  |
| Included                 | Polypropilene recessing box included                    |  |  |
|                          |                                                         |  |  |