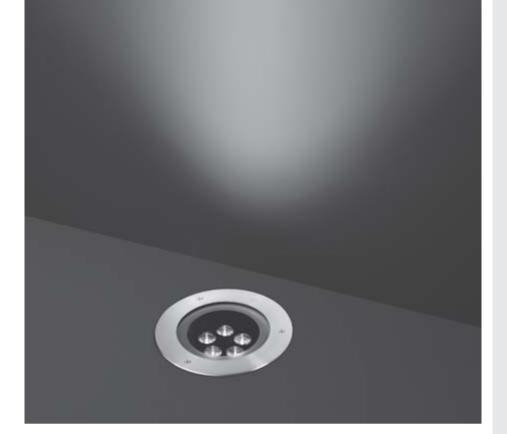

## HYDROFLOOR MEDIUM STEEL AISI 316

Round ground-recessed luminaire for outdoor installation, stainless steel AISI 316 body and frame, tempered safety glass, moulded silicone gasket. Built-in LED driver 220-240V 50-60Hz, with 5 CREE XP-G3 LED. IP67 rating.