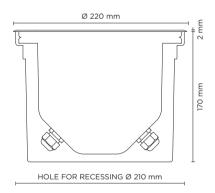

## Technical data

| Wattage                  | 8 WATT                                                  |  |  |
|--------------------------|---------------------------------------------------------|--|--|
| IP Rating                | IP67                                                    |  |  |
| IK Rating                | IK10                                                    |  |  |
| Material                 | Completely made in stainless steel AISI 316             |  |  |
| Trim                     | Stainless steel AISI 316                                |  |  |
| Light source             | N. 5 x 1.5W CREE "XP-G3" LED                            |  |  |
| Screws                   | Stainless steel                                         |  |  |
| Transformer              | Electronic power supply<br>220/240V 50/60Hz<br>built-in |  |  |
| Static weight resistance | Max 5000 Kg                                             |  |  |
| Gasket                   | Silicone rubber                                         |  |  |
| Glass                    | Tempered                                                |  |  |
| Cable gland              | Double M20                                              |  |  |
| Adjustable               | +/- 15 degrees                                          |  |  |
| Power cable              | 1 mt. neoprene power cable included                     |  |  |
| Gross weight             | 2,50 Kg                                                 |  |  |
| Included                 | Polypropilene recessing box included                    |  |  |
|                          |                                                         |  |  |