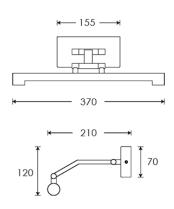

Dimensions in mm and approximate
This product is adjustable

H&G

Decorative lighting for beautiful spaces

www.heathfield.co.uk | + 44 (0) 1732 350450 | sales@heathfield.co.uk Unit 1, Priory Road, Tonbridge, Kent, TN9 2AF, United Kingdom