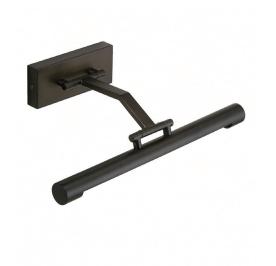

## Wall Light | VITO MEDIUM DARK BRONZE

#### **WALL LIGHT**

Material: Metal

Finish shown: Dark Bronze Code: WL-VITO-DBNZ-0000-MED