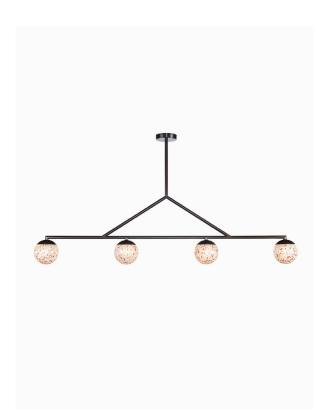

# **Product Specification Sheet**

CEILING LIGHT | SILAS

## PRODUCT INFORMATION

Base Code: PD-SILA-BRNZ-COFF Material: Metal & Glass Metalwork: Blackened Bronze Finish shown: Coffee