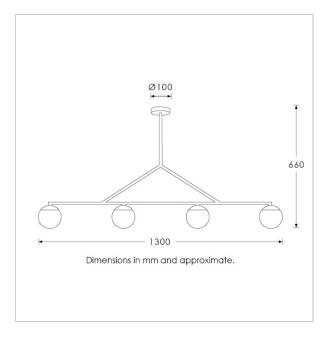

#### **TECHNICAL INFORMATION**

Weight: 2.3kg / 5lbs Switching & Plug: Hardwired

Lamping: 4x G9 lampholder / 4x G9 US lampholder

25W max. LED lamps recommended.

Lamps not included

TOTAL HEIGHT: 660 mm / 26" TOTAL WIDTH: 1300 mm / 51<sup>1/4</sup>"