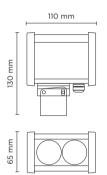

#### **Technical data**

| Wattage      | 6 WATT                                                                                                         |
|--------------|----------------------------------------------------------------------------------------------------------------|
| IP Rating    | IP66                                                                                                           |
| IK Rating    | IK07                                                                                                           |
| Material     | High corrosion resistance<br>anodized extruded aluminum<br>body, die-cast copper-free<br>aluminum closing caps |
| Coating      | Polyester powder coating with phosphocromating prefinish                                                       |
| Light source | NR. 2 x 2W CREE LED                                                                                            |
| Screws       | Stainless steel                                                                                                |
| Transformer  | 24V DC                                                                                                         |
| Gasket       | Silicone rubber                                                                                                |
| Glass        | Tempered                                                                                                       |
| Power cable  | 0,5 mt. neoprene power cable included                                                                          |
| Gross weight | 0,80 Kg                                                                                                        |
|              |                                                                                                                |