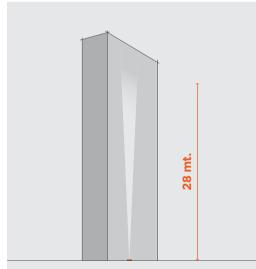

# **ASER MICRO**

Skyscraper projector for outdoor installation to wall wash a building façade. Anodized extruded aluminium body, phosphochromatised and polyester powder coated die-cast copper-free aluminium closing caps, tempered safety glass, moulded silicone gasket and stainless steel screws. 24V DC remote driver needed, with 2 CREE LED. IP66 rating.

| light source      | light beam<br>options | lumen<br>output (lm) | lumin. efficacy<br>(lm/w) |  |
|-------------------|-----------------------|----------------------|---------------------------|--|
| 3000°K warm-white |                       |                      |                           |  |
| high-power led    | 5°                    | 400                  | 66.67                     |  |