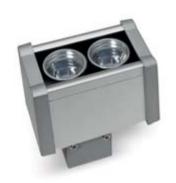

# **ASER MICRO**

Skyscraper projector for outdoor installation to wall wash a building façade. Anodized extruded aluminium body, phosphochromatised and polyester powder coated die-cast copper-free aluminium closing caps, tempered safety glass, moulded silicone gasket and stainless steel screws. 24V DC remote driver needed, with 2 CREE LED. IP66 rating.

#### **Technical data**

| Wattage      | 6 WATT                                                                                                         |
|--------------|----------------------------------------------------------------------------------------------------------------|
| IP Rating    | IP66                                                                                                           |
| IK Rating    | IK07                                                                                                           |
| Material     | High corrosion resistance<br>anodized extruded aluminum<br>body, die-cast copper-free<br>aluminum closing caps |
| Coating      | Polyester powder coating with phosphocromating prefinish                                                       |
| Light source | NR. 2 x 2W CREE LED                                                                                            |
| Screws       | Stainless steel                                                                                                |
| Transformer  | 24V DC                                                                                                         |
| Gasket       | Silicone rubber                                                                                                |
| Glass        | Tempered                                                                                                       |
| Power cable  | 0,5 mt. neoprene power cable included                                                                          |
| Gross weight | 0,80 Kg                                                                                                        |
|              |                                                                                                                |