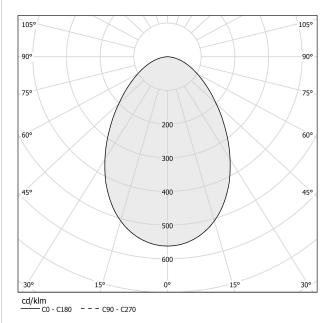

WEIGHT                   | 0,77 Kg                  |
| PROTECTION DEGREE        | IP40                     |
| COLOUR TOLLERANCES       | SDCM 3                   |
| PACKING DIMENSIONS       | 23,0 x 31,0 x 13,0 cm    |
|                          |                          |



#### **Technical drawing**









Ceiling lighting fixture for interiors, with direct light emission. Turned pickled sheet metal ceiling bracket in white, black, bronze, mat brass or gold polyacrylic paint. Extruded aluminium structure in white, black, bronze or mat brass polyacrylic paint, or with gold leaf coating.

Aluminium dissipation plate.

Flat frosted glass diffuser.

Turned pickled sheet metal frame in white, black, bronze or mat brass polyacrylic paint, or with gold leaf coating.

### Polar diagram