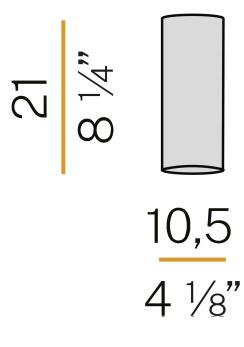

#### **Technical drawing**

Ceiling lighting fixture for interiors, with direct light emission. Turned pickled sheet metal ceiling bracket in white, black, bronze, mat brass or gold polyacrylic paint. Extruded aluminium structure in white, black, bronze or mat brass polyacrylic paint, or with gold leaf coating.

Aluminium dissipation plate.

Flat frosted glass diffuser.

Turned pickled sheet metal frame in white, black, bronze or mat brass polyacrylic paint, or with gold leaf coating.