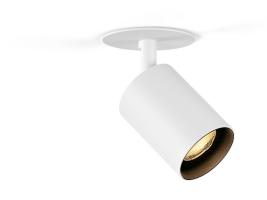

Lighting fixture for ceiling semi-built-in installation for interiors, with swivelling light

Built-in ceiling plate for permanent false ceilings, in die-cast aluminium with polyacrylic paint.

Die-cast aluminium joint with polyacrylic paint.

 $\label{eq:decomposition} \mbox{Die-cast aluminium structure rotating on two axes in white, black, bronze, mat brass or $(1)$ and $(1)$ are sufficiently also always a sufficient problems of the sufficient problems. The sufficient problems is always always are sufficiently always are sufficien$ titanium polyacrylic paint.

Reflector in thermoplastic material with chrome plated finish.

Textured glass screen.

Anti-glare snoot in black thermoplastic material.

Stainless steel spring clips for false ceiling fixing.

Equipped with 0,4m (15,7") long power cable.