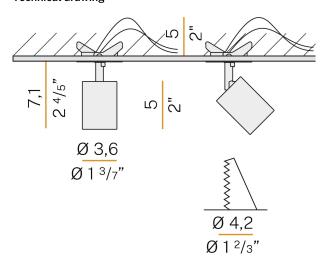

ivelling light

Built-in ceiling plate for permanent false ceilings, in die-cast aluminium with polyacrylic paint.

Die-cast aluminium joint with polyacrylic paint.

 $\label{eq:decomposition} \mbox{Die-cast aluminium structure rotating on two axes in white, black, bronze, mat brass or $(1)$ and $(1)$ are sufficiently also always a sufficient problems of the sufficient problems. The sufficient problems is always always are sufficiently always are sufficien$ titanium polyacrylic paint.

Reflector in thermoplastic material with chrome plated finish.

Textured glass screen.

Anti-glare snoot in black thermoplastic material.

Stainless steel spring clips for false ceiling fixing.

Equipped with 0,4m (15,7") long power cable.

Built-in hole dimension: Ø 42mm (Ø 1,7")

## **Technical drawing**



## Polar diagram



<u>cd/klm</u> C0 - C180 - - - C90 - C270