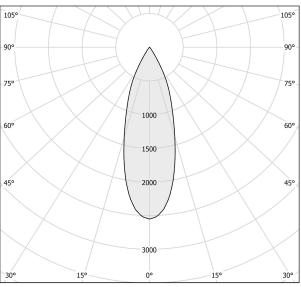

t-in ceiling plate for permanent false ceilings, in die-cast aluminium with polyacrylic paint.

Die-cast aluminium joint with polyacrylic paint.

 $\label{eq:decomposition} \mbox{Die-cast aluminium structure rotating on two axes in white, black, bronze, mat brass or $(1)$ and $(1)$ are sufficiently also always a sufficient problems of the sufficient problems. The sufficient problems is always always are sufficiently always are sufficien$ titanium polyacrylic paint.

Reflector in thermoplastic material with chrome plated finish.

Textured glass screen.

Anti-glare snoot in black thermoplastic material.

Stainless steel spring clips for false ceiling fixing.

Equipped with 0,4m (15,7") long power cable.

Built-in hole dimension: Ø 42mm (Ø 1,7")

## **Technical drawing**



## Polar diagram



<u>cd/klm</u> C0 - C180 - - - C90 - C270