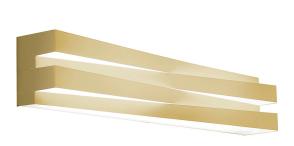

Wall lighting fixture for interiors, with direct and indirect light emission. Pickled sheet metal structure in polyacrylic paint. Pickled sheet metal cover in white or mat brass polyacrylic paint, or with gold leaf coating.

Diffuser in modelled frosted glass.