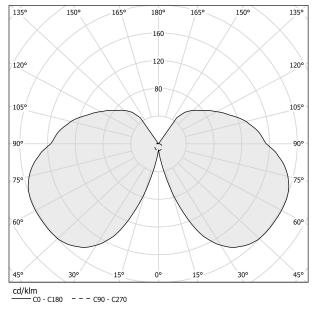

ELECTRICAL CONFIGURATION | ON-OFF                |
| DRIVER                   | integrated included   |
| NOMINAL LUMINOUS FLUX    | 6000lm                |
| LUMEN OUTPUT             | 4680lm                |
| EFFICIENCY               | 78%                   |
| WEIGHT                   | 2,32 Kg               |
| PROTECTION DEGREE        | IP20                  |
| COLOUR TOLLERANCES       | SDCM <4               |
| PACKING DIMENSIONS       | 32,0 x 62,0 x 21,0 cm |







Wall lighting fixture for interiors, with direct and indirect light emission. Pickled sheet metal structure in polyacrylic paint. Pickled sheet metal cover in white or mat brass polyacrylic paint, or with gold leaf coating.

Diffuser in modelled frosted glass.

# CE EAE 🗵

### Technical drawing



### Polar diagram