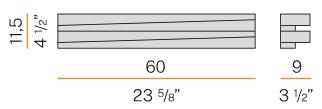

Hz               |
| ELECTRICAL CONFIGURATION | ON-OFF                |
| DRIVER                   | integrated included   |
| NOMINAL LUMINOUS FLUX    | 6000lm                |
| LUMEN OUTPUT             | 4680lm                |
| EFFICIENCY               | 78%                   |
| WEIGHT                   | 2,32 Kg               |
| PROTECTION DEGREE        | IP20                  |
| COLOUR TOLLERANCES       | SDCM <4               |
| PACKING DIMENSIONS       | 32,0 x 62,0 x 21,0 cm |







Wall lighting fixture for interiors, with direct and indirect light emission. Pickled sheet metal structure in polyacrylic paint. Pickled sheet metal cover in white or mat brass polyacrylic paint, or with gold leaf coating.

Diffuser in modelled frosted glass.

# CE EAE 🗵

### Technical drawing



### Polar diagram