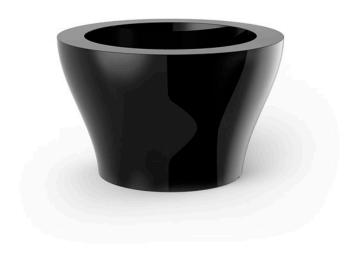

# High centre Ø80x50

The most extensive collection of indoor and outdoor planters designed by <u>Studio</u> <u>Vondom</u>. Timeless and minimalist designs that allow you to create unique and original atmospheres for homes, restaurants and any space.

# Description

Pot made of polyethylene resin by rotational moulding. 100% Recyclable. Item suitable for indoor and outdoor use. Available in different finishes.

Weight: 10 Kg