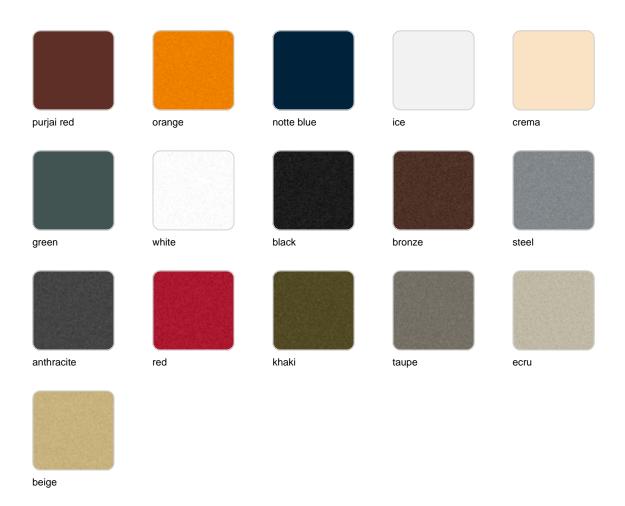

# High centre Ø80x50

The most extensive collection of indoor and outdoor planters designed by <u>Studio</u> <u>Vondom</u>. Timeless and minimalist designs that allow you to create unique and original atmospheres for homes, restaurants and any space.



# Info

# Description

Pot made of polyethylene resin by rotational moulding. 100% Recyclable. Item suitable for indoor and outdoor use. Available in different finishes.

Weight: 10 Kg



# **Finishes**

# finishes

### BASIC Ref. 42080A



Matt Polyethylene

SELF-WATERING Ref. 42080R



Self-watering system included in all planters except those with basic finish

### LACQUERED Ref. 42080RF



Lacquered Polyethylene

# lighting

**LIGHT** 

Ref. 42080W



White internally lit unit with LED technology. Available only in matte ice white finish.

champany

RGBW LED Ref. 42080L



Unit with internal lighting with RGBW LED technology and remote control unit for switching colors. Available only in matte ice white finish. Remote control included.

RGBW LED DMX Ref. 42080D



Unit with internal lighting with RGBW LED technology and remote control unit for switching colors. Also controlLED by DMX-1024 (wireless), enabling communication between one or more products simultaneously via the DMX transmitter (not included). There are two