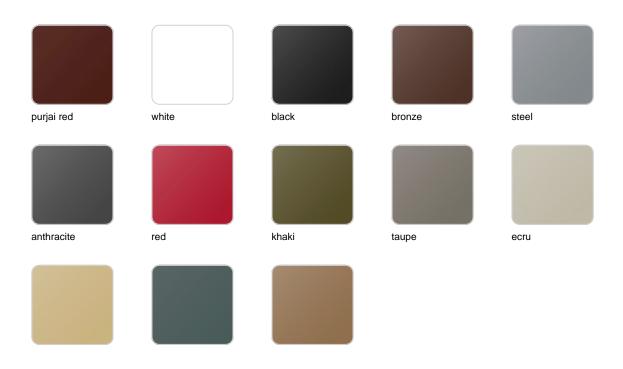

# **Finishes**

# finishes

### BASIC Ref. 42080A

Matt Polyethylene

SELF-WATERING Ref. 42080R

Self-watering system included in all planters except those with basic finish

### LACQUERED Ref. 42080RF

Lacquered Polyethylene