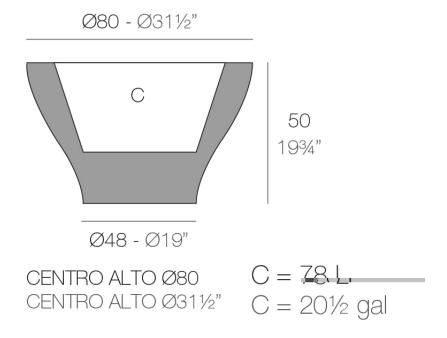

# High centre Ø80x50

The most extensive collection of indoor and outdoor planters designed by <u>Studio</u> <u>Vondom</u>. Timeless and minimalist designs that allow you to create unique and original atmospheres for homes, restaurants and any space.

# Description

Pot made of polyethylene resin by rotational moulding. 100% Recyclable. Item suitable for indoor and outdoor use. Available in different finishes.

Weight: 10 Kg